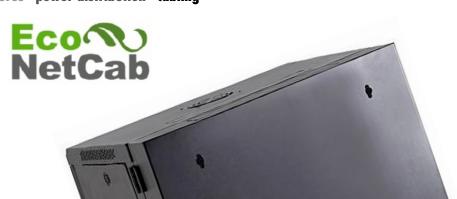

Quality and security for all your networking, AV and security applications

Exceptional build-quality and a host of features. Everything you need in a compact, 19-inch, double sectioned wall enclosure.

Introducing the new range of 9, 12, 15 and 18U, 550mm deep wall enclosures offering all the excellent build quality you've come to expect with the EcoNetCab family, together with the added advantage of a two-section, 100mm deep hinged frame being easily attached to a suitable wall surface,

specifications:

CAB-W9U-HDS550

9U High - 550mm Deep, Double Section (450+100mm)

ETSI 19" front/rear profiles with U height numbering

Hinged, 100mm fixed frame - easy wall attachment

Lockable glass door, reversible if required

Power-coated BLACK finish with alloy construction

Ideal for rear patch panel and device cable attachments

Easier pre and post maintenance for LANs, SoHo & Telco

enclosures - power distribution - cabling

Copyright 2017 LMS Data
All trademarks acknowledged E&OE.
Details subject to change