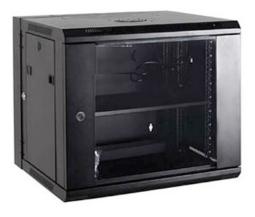

9U 550mm Deep Double-Section Wall Enclosure

Image for illustration only

Multi-functional Wall Enclosures for SME Applications

SME Office Installations

Branch & Retail Offices

Educational Departments

Automation

Quality and security for all your networking, AV and security applications

Exceptional build-quality and a host of features. Everything you need in a compact, 19-inch, double sectioned wall enclosure.

Introducing the new range of 9, 12, 15 and 18U, 550mm deep wall enclosures offering all the excellent build quality you've come to expect with the EcoNetCab family, together with the added advantage of a two-section, 100mm deep hinged frame being easily attached to a suitable wall surface,

specifications:

CAB-W9U-HDS550

9U High - 550mm Deep, Double Section (450+100mm)

ETSI 19" front/rear profiles with U height numbering

Hinged, 100mm fixed frame - easy wall attachment

Lockable glass door, reversible if required