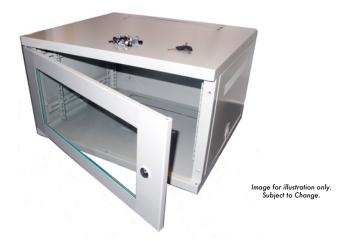

Exceptional build-quality and a host of features. Everything you need in a compact, 19-inch wall enclosure.

The new **CAB-W9U-EL450G** is a feature-rich, small-height and shallow-depth data enclosure, powder coated with a hard wearing grey finish (RAL 7035).

Fully built straight from the box, the CAB-W9U-EL450G features a front and of course reversible lockable door and front and rear vertical mount posts for secure equipment deployment.

Equipped with ventilation slots for increased equipment airflow and of course easy, single person installation makes the CAB-W9U-EL450G the ideal choice for all your small-scale equipment housing applications.

specifications:

9u CAB-W9U-EL450G

550x450x460mm (WxDxH)

ETSI 19" front/rear profiles

Lockable glass door, reversible if required

Multiple cable entry points

Wall mountable and easy to install

Power-coated GREY and robust finish - RAL 7035