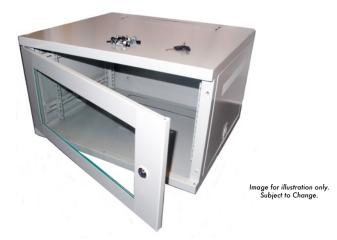

Fully built straight from the box, the CAB-W6U-EL550G features a front and of course reversible lockable door and front and rear vertical mount posts for secure equipment deployment.

Equipped with ventilation slots for increased equipment airflow and of course easy, single person installation makes the CAB-W6U-EL550G the ideal choice for all your small-scale equipment housing applications.

specifications:

6u CAB-W6U-EL550G

550x550x320mm (WxDxH)

ETSI 19" front/rear profiles

Lockable glass door, reversible if required

Multiple cable entry points

Wall mountable and easy to install

Power-coated GREY and robust finish - RAL 7035