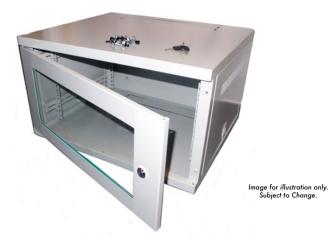

## O A B - W 6 D - E L 4 5 0 G A 20mm deeb Wall Enclosure

Multi-functional Wall Enclosures for SME Applications

Installations

Branch & Retail Offices

Educational Departments

поте Automation

Quality and Security for all your Networking, AV and Data applications

Exceptional build-quality and a host of features. Everything you need in a compact, 19-inch wall enclosure.

The new **CAB-W6U-EL450G** is a feature-rich, small-height and shallow-depth data enclosure, powder coated with a hard wearing grey finish (RAL 7035).

Fully built straight from the box, the CAB-W6U-EL450G features a front and of course reversible lockable door and front and rear vertical mount posts for secure equipment deployment.

Equipped with ventilation slots for increased equipment airflow and of course easy, single person installation makes the CAB-W6U-EL450G the ideal choice for all your small-scale equipment housing applications.

## specifications:

6u CAB-W6U-EL450G

550x450x320mm (WxDxH)

ETSI 19" front/rear profiles

Lockable glass door, reversible if required

Multiple cable entry points

Wall mountable and easy to install

Power-coated GREY and robust finish - RAL 7035