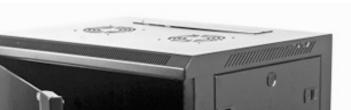

The new **CAB-W6U-EL450** is a feature-rich, 6u high wall enclosure that allows all networking, PBX, A/V and home automation to be installed within its universal standard 19-inch vertical support

With an extra 450mm deep form-factor, the majority of entry to medium range networking hardware can be installed with ease, as well of course passive networking hardware including patch panels, cable management, PDUs and even rack-mount fan trays.

Fully built straight from the box, the CAB-W6U-EL450 features a front and of course reversible lockable door, removable side panels for ease of equipment access and rear vertical profiles for secure equipment fixing.

Equipped with ventilation slots for increased equipment airflow and of course easy, single person installation makes the CAB-W6U-EL450 the ideal choice for all your SME installations.

enclosures - power distribution - cabling