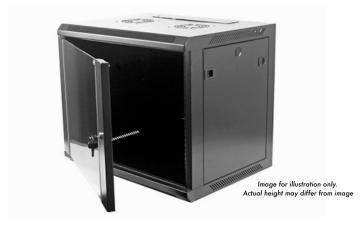

Fully built straight from the box, the CAB-W6U-EL450 features a front and of course reversible lockable door, removable side panels for ease of equipment access and rear vertical profiles for secure equipment fixing.

Equipped with ventilation slots for increased equipment airflow and of course easy, single person installation makes the CAB-W6U-EL450 the ideal choice for all your SME installations.

enclosures - power distribution - cabling

## specifications:

6u CAB-W6U-EL450

550x450x320mm (WxDxH)

ETSI 19" front/rear profiles

Lockable glass door, reversible if required

Wall mountable with removable side panels

Power-coated BLACK and robust grey finish