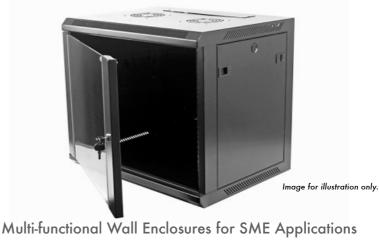

Fully built straight from the box, the CAB-W6U-EL400 features a front and of course reversible lockable door, removable side panels for ease of equipment access and rear vertical profiles for secure equipment fixing.

Equipped with ventilation slots for increased equipment airflow and of course easy, single person installation makes the CAB-W6U-EL400 the ideal choice for all your SME installations.

enclosures - power distribution - cabling