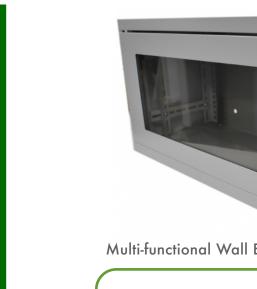

CAB-W6U-EL280G

6U

280mm deep Wall Enclosure

Image for illustration only. Subject to Change.

Multi-functional Wall Enclosures for SME Applications

0

Quality and security for all your networking, AV and security applications

Exceptional build-quality and a host of features. Everything you need in a compact, 19-inch wall enclosure.

The new **CAB-W6U-EL280G** is a feature-rich, small-height and shallow-depth data enclosure, powder coated with a hard wearing grey finish.

With a shallow 280mm depth (approx), this cabinet is ideal for restricted or tight fitting areas in which the normal, larger depth cabinets are not required. For example in residential homes, community areas or remote networking enclosures that do not need a large amount of enclosure space.

Fully built straight from the box, the CAB-W6U-EL280G features a front and of course reversible lockable door and front and rear vertical mount posts for secure equipment deployment.

Equipped with ventilation slots for increased equipment airflow and of course easy, single person installation makes the CAB-W6U-EL280G the ideal choice for all your small-scale equipment housing applications.

## 6u CAB-W6U-EL280G

550x280x320mm (WxDxH)

ETSI 19" front/rear profiles

Lockable glass door, reversible if required

Multiple cable entry points

Wall mountable and easy to install

Power-coated GREY and robust grey finish