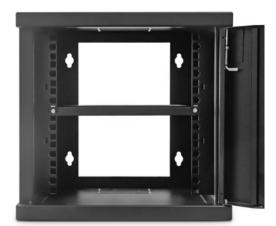

CAB-W4U-EL10"

4U 10-Inch Compatible Smart Home Enclosure Image for illustration only.

Multi-functional Wall Enclosures for SME Applications

## 4u CAB-W4U-EL10"

4U Compact Design - 320mm(W) x 300mm (D) x 310mm (H) Fitted 10-Inch mount posts for compact network and PBX Fitted, half-depth shelf for non specific devices - 15Kg load Ideal for smart homes, telecom and broadband applications Lockable translucent door for added security Easy to install, powder coated matt-black finish