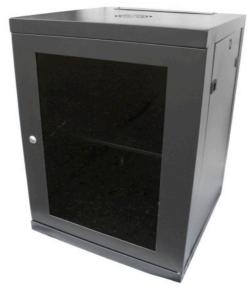

21U, 550mm deep enclosure

The new **CAB-W21U-EL550** offers one of the highest load-carry capacities in the industry and gives installers and IT integrators an alternative to the normal floor-standing counterparts. Full 19-inch front and rear uprights are compatible with almost all rack-mount devices including switches, patch panels and CCTV equipment.

With extra 550mm depth means not only can you deploy deep active products but also allow better airflow around the equipment and thus keep your MTBF to an absolute minimum.

With a heavy-duty, quality powder-coated finish, multiple cable entry and door alignment configurations make the **CAB-W21U-EL550** your ideal solution.

## specifications:

21u CAB-W21U-EL550

Class-leading 21U wall-mount, full width enclosure

550x550x1020mm (approx.)

ETSI standard 19-inch uprights, front and rear

Lockable front left/right spring-loaded hinged door

Un-numbered uprights for rack-mount product alignment

Removable side panels for easy access to equipment

Multiple venting slots and gland plates for easy cable entry

Fitted vented shelf

Powder-coated RAL9005 finish