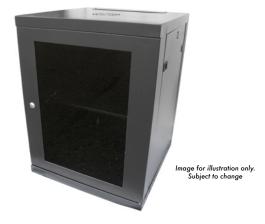

## O S B - M 210 450mm deep Wall Enclosure

Multi-functional Wall Enclosures for SME Applications

SME Office Installations

Branch & Retail Offices

Educational Departments

Home Automation

Quality and security for all your networking, AV and security applications

Exceptional build-quality and a host of features. Everything you need in a compact, 19-inch wall enclosure.

The new **CAB-W21U-EL450** is a feature-rich, 21u high wall enclosure that allows all networking, PBX, A/V and home automation to be installed within its universal standard 19-inch vertical support

With a standard depth of 450mm and a 550mm wide form-factor, the majority of entry to medium range networking hardware can be installed with ease, as well of course passive networking hardware including patch panels, cable management, PDUs and even rack-mount fan trays.

Fully built straight from the box, the CAB-W21U-EL450 features a front and of course reversible lockable door, removable side panels for ease of equipment access and rear vertical profiles for secure equipment fixing.

Equipped with ventilation slots for increased equipment airflow and of course easy, single person installation makes the CAB-W21U-EL450 the ideal choice for all your SME installations.

enclosures - power distribution - cabling

## specifications:

21U, CAB-W21U-EL450

Class-leading 21U wall-mount, full-width data enclosure

550x450x1020mm (WxDxH)\*

ETSI 19" front/rear profiles

Lockable glass door, reversible if required

Wall mountable with removable side panels