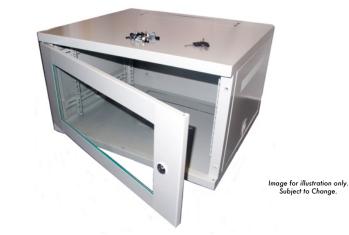

Fully built straight from the box, the CAB-W15U-EL550G features a front and of course reversible lockable door and front and rear vertical mount posts for secure equipment deployment.

Equipped with ventilation slots for increased equipment airflow and of course easy, single person installation makes the CAB-W15U-EL550G the ideal choice for all your small-scale equipment housing applications.

## 15u CAB-W15U-EL550G

550x550x720mm (WxDxH)

ETSI 19" front/rear profiles

Lockable glass door, reversible if required

Multiple cable entry points

Wall mountable and easy to install

Power-coated GREY and robust finish - RAL 7035