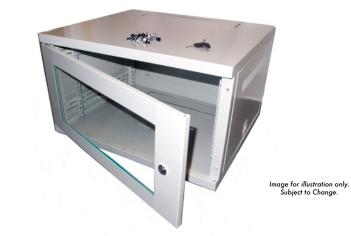

The new **CAB-W15U-EL450G** is a feature-rich, small-height and shallowdepth data enclosure, powder coated with a hard wearing grey finish (RAL 7035).

With a 450mm depth (approx), this cabinet is ideal for restricted or tight fitting areas in which the normal, larger depth cabinets are not required. For example in residential homes, community areas or remote networking enclosures that do not need a large amount of enclosure space.

Fully built straight from the box, the CAB-W15U-EL450G features a front and of course reversible lockable door and front and rear vertical mount posts for secure equipment deployment.

Equipped with ventilation slots for increased equipment airflow and of course easy, single person installation makes the CAB-W15U-EL450G the ideal choice for all your small-scale equipment housing applications.

## 15u CAB-W15U-EL450G

550x450x720mm (WxDxH)

ETSI 19" front/rear profiles

Lockable glass door, reversible if required

Multiple cable entry points

Wall mountable and easy to install

Power-coated GREY and robust finish - RAL 7035