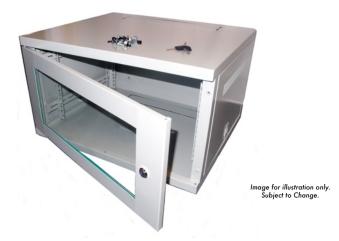

Exceptional build-quality and a host of features. Everything you need in a compact, 19-inch wall enclosure.

The new **CAB-W12U-EL550G** is a feature-rich, small-height and shallow-depth data enclosure, powder coated with a hard wearing grey finish (RAL 7035).

Fully built straight from the box, the CAB-W12U-EL550G features a front and of course reversible lockable door and front and rear vertical mount posts for secure equipment deployment.

Equipped with ventilation slots for increased equipment airflow and of course easy, single person installation makes the CAB-W12U-EL550G the ideal choice for all your small-scale equipment housing applications.

specifications:

12u CAB-W12U-EL550G

550x550x600mm (WxDxH)

ETSI 19" front/rear profiles

Lockable glass door, reversible if required

Multiple cable entry points

Wall mountable and easy to install

Power-coated GREY and robust finish - RAL 7035