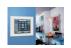

Exceptional build-quality and a host of features. Everything you need in a compact, 19-inch wall enclosure.

The new **CAB-W12U-EL550G** is a feature-rich, small-height and shallow-depth data enclosure, powder coated with a hard wearing grey finish (RAL 7035).

Fully built straight from the box, the CAB-W12U-EL550G features a front and of course reversible lockable door and front and rear vertical mount posts for secure equipment deployment.

Equipped with ventilation slots for increased equipment airflow and of course easy, single person installation makes the CAB-W12U-EL550G the ideal choice for all your small-scale equipment housing applications.