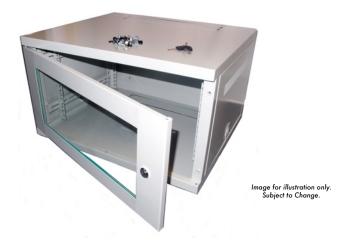

## CAB-W12U-EL450G 450mm deep Wall Enclosure

Multi-functional Wall Enclosures for SME Applications

Installations

Offices

Home Automation

Quality and Security for all your Networking, AV and Data applications

Exceptional build-quality and a host of features. Everything you need in a compact, 19-inch wall enclosure.

The new **CAB-W12U-EL450G** is a feature-rich, small-height and shallow-depth data enclosure, powder coated with a hard wearing grey finish (RAL 7035).

Fully built straight from the box, the CAB-W12U-EL450G features a front and of course reversible lockable door and front and rear vertical mount posts for secure equipment deployment.

Equipped with ventilation slots for increased equipment airflow and of course easy, single person installation makes the CAB-W12U-EL450G the ideal choice for all your small-scale equipment housing applications.

specifications:

12u CAB-W12U-EL450G

550x450x600mm (WxDxH)

ETSI 19" front/rear profiles

Lockable glass door, reversible if required

Multiple cable entry points

Wall mountable and easy to install

Power-coated GREY and robust finish - RAL 7035