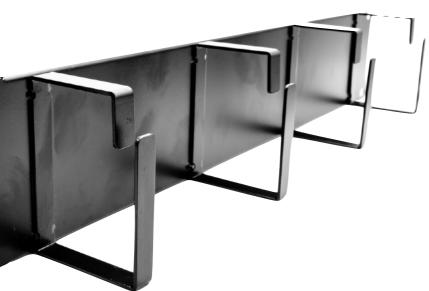

The new **CAB-MAN-2U** is a quality, alloy manufactured 4-ring cable management panel, 2U in height but unique in that it features larger, 8.6cm high management rings. Ideal for higher density cables, STP cables or indeed broadcast and RF coax cables as well as larger industrial and HT cables that need correct routing.

Fit between patching panels, network switches or any other device that has multiple ports and thus multiple patch routing, it will help tidy up almost all enclosure installations and make post-maintenance task much easier.

## specifications:

2U, 4-Ring, 19-inch Cable Management Panel

Standard 8.6cm (H), 6.3cm alloy ring design

Quality, alloy constructed, powered coated design

Ideal for effective post-installation patching cable routing