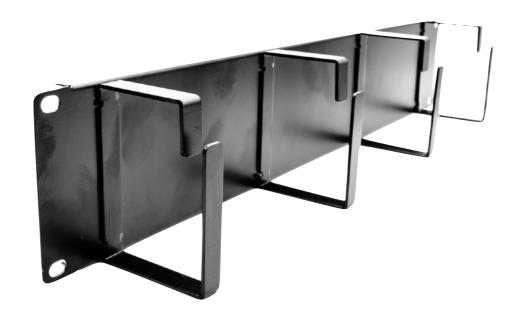

The new **CAB-MAN-2U** is a quality, alloy manufactured 4-ring cable management panel, 2U in height but unique in that it features larger, 8.6cm high management rings. Ideal for higher density cables, STP cables or indeed broadcast and RF coax cables as well as larger industrial and HT cables that need correct routing.

Fit between patching panels, network switches or any other device that has multiple ports and thus multiple patch routing, it will help tidy up almost all enclosure installations and make post-maintenance task much easier.

## specifications:

2U, 4-Ring, 19-inch Cable Management Panel

Standard 8.6cm (H), 6.3cm alloy ring design

Quality, alloy constructed, powered coated design

Ideal for effective post-installation patching cable routing