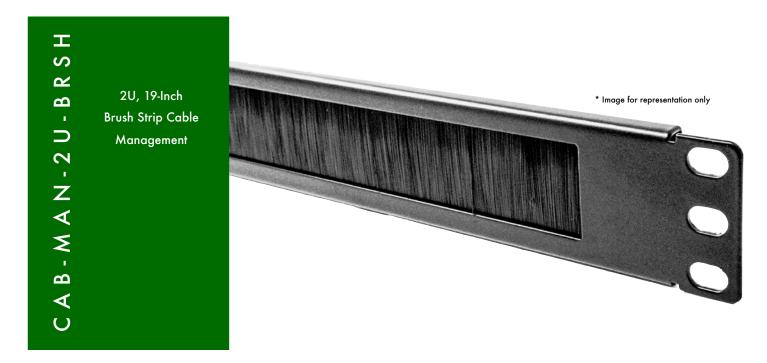

The newly designed, lightweight CAB-MAN-2U-BRSH is an ideal, instant fix to help correct routing of data, broadcast and analogue patch cables including that of delicate fibre optic cabling. The brush strip design helps hold cables in specific arrangements, thus ensuring less cable stress, deformation of the cable itself, thus ensuring both maximum transmission performance and less signal attenuation that may effect network efficiency.

Comprising of a north-south design, nylon brush strip 'letterbox' design, cables can easily be inserted and accurately rearranged to suit your installation requirements. Ideal for all styles of cabinets, from wall mounted to floorstanding universal server containment, the CAB-MAN-2U-BRSH is your ideal cable management solution.

## specifications:

2U, 19-inch horizontal mount cable management solution

High-density, 'north-south' nylon brush design

Ideal for routing copper, fibre and coax patch cables

Adds zero physical cable stress - maintain data speeds