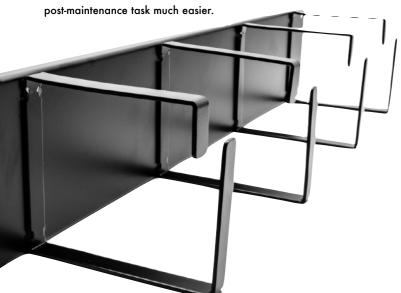

Fit between patching panels, network switches or any other device that has multiple ports and thus multiple patch routing, it will help tidy up almost all enclosure installations and make post-maintenance task much easier.