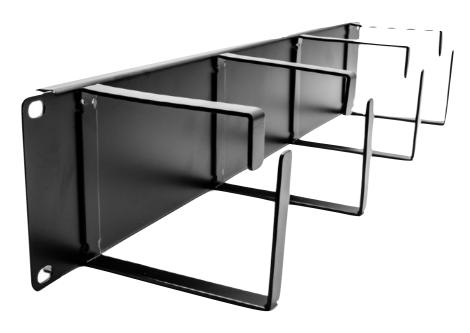

The new super-wide

**CAB-MAN-2U-10** is a quality, alloy manufactured 4-ring cable management panel, 2U in height but unique in that it features larger, 8.5cm aperture and 10cm high, alloy management rings. Ideal for higher density cables, STP cables or indeed broadcast and RF coax cables as well as larger industrial and HT cables that need correct routing.

Fit between patching panels, network switches or any other device that has multiple ports and thus multiple patch routing, it will help tidy up almost all enclosure installations and make post-maintenance task much easier.