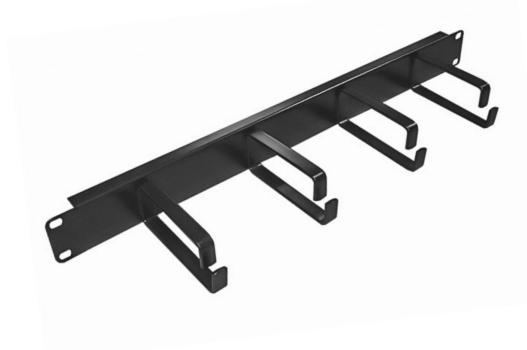

The new LMS Data **CAB-MAN-1U** is a low cost but highly effective cable management solution for almost any type of wall, floor, server or broadcast enclosure. Manufactured completely from alloy and generously powder-coated, the CAB-MAN-1U is the must-have cabinet accessory for both post-installation design and of course ease of maintenance.

Ideal for Cat5e, Cat6 and fibre networking installations that need delicate placement without blocking network ports, the slotted design of the management panel is ideal for almost any application within a 19-inch enclosure such as Co-ax for CCTV and broadcast applications.

## specifications:

1U, 19-inch horizontal mount cable management solution
Slotted 4-ring design - delicately holds patching cables
All alloy construction, black powder-coated finish
Ideal for copper and fibre patching, broadcast and telco
Simple to fit, reduces mess and wastage in any cabinet