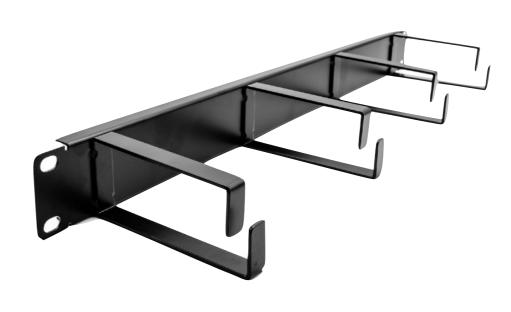

C A B - M A N - 1 U - 1 0

1U Rack-mount 10-cm 4-Ring Cable Management

Quality Cable Management Solutions For Cabinets

Need effective cabling routing within your data cabinet our enclosure?
Need to maintain effective post installation maintenance of networking or PBX patching?

The new **CAB-MAN-1U-10** is a quality, alloy manufactured 4-ring cable management panel, 1U in height but unique in that it features larger, 10cm alloy management rings. Ideal for higher density cables, STP cables or indeed broadcast and RF coax cables which generally have a higher overall diameter.

Fit between patching panels, network switches or any other device that has multiple ports and thus multiple patch routing, it will help tidy up almost all enclosure installation and make postmaintenance task much easier.

## specifications:

1U, 4-Ring, 19-inch Cable Management Panel

Standard 10cm (H), 4.1cm aperture alloy ring design

Quality, alloy constructed, powered coated design

Ideal for effective post-installation patching cable routing

Helps keep switch ports clear and identifiable

Perfect for wall, telecom, data and server enclosures

Overall dimensions: 48.3cm (W) x 4.4cm (H) approx.

Rings: 10cm (H) x 4.1cm (Aperture)

Copyright 2018 LMS Data All trademarks acknowledged E&OE. Details subject to change