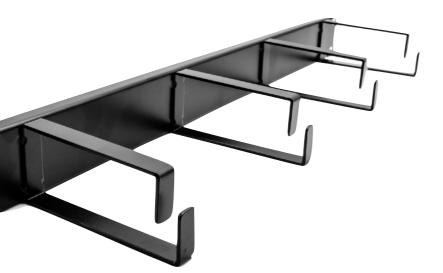

C A B - M A N - 1 U - 1 0

1U Rack-mount 10-cm 4-Ring Cable Management

Quality Cable Management Solutions For Cabinets

Need effective cabling routing within your data cabinet our enclosure?
Need to maintain effective post installation maintenance of networking or PBX patching?

The new **CAB-MAN-1U-10** is a quality, alloy manufactured 4-ring cable management panel, 1U in height but unique in that it features larger, 10cm alloy management rings. Ideal for higher density cables, STP cables or indeed broadcast and RF coax cables which generally have a higher overall diameter.

Fit between patching panels, network switches or any other device that has multiple ports and thus multiple patch routing, it will help tidy up almost all enclosure installation and make postmaintenance task much easier.

## specifications:

1U, 4-Ring, 19-inch Cable Management Panel

Standard 10cm (H), 4.1cm aperture alloy ring design

Quality, alloy constructed, powered coated design

Ideal for effective post-installation patching cable routing

Helps keep switch ports clear and identifiable

Perfect for wall, telecom, data and server enclosures

Overall dimensions: 48.3cm (W) x 4.4cm (H) approx.

Rings: 10cm (H) x 4.1cm (Aperture)

Copyright 2018 LMS Data All trademarks acknowledged E&OE. Details subject to change