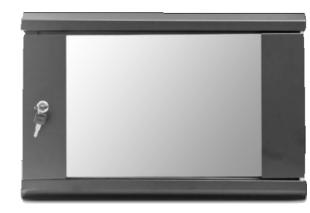

## Wall Mounted Enhanced Containment Solutions

Image for illustration only Subject to change

Looking to house your extra-depth managed networking, VoIP, CCTV or other products that a standard, shallower wall cabinet simply cannot provide?

Introducing the new C-Series range of 500mm deep Wall Enclosures that come in three heights including 6U, 9U and 12U form factors.

Advanced features that you've come to expect from the LMS Data family of Wall Enclosures including reversible front glass door, removable side panels aiding pre and post installations and of course standard, ETSI 19-inch rack mount front and rear profiles.

Robust powder-coated, black detailing and quality alloy assembly means its ideal for a whole host of data, VoIP and CCTV installations - all with the added advantage of the extra 500mm depth design.

enclosures - power distribution -

## specifications:

6U, CAB-C6

550x500x370mm (WxDxH)

ETSI 19" Numbered, front and rear profiles

Lockable glass door, reversible if required

Easy-Mount wall attachment bar Power-

coated BLACK and robust grey finish