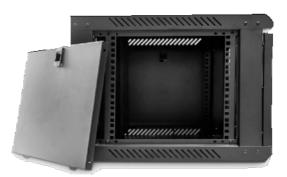

Introducing the new C-Series range of 500mm deep Wall Enclosures that come in three heights including 6U, 9U and 12U form factors.

Advanced features that you've come to expect from the LMS Data family of Wall Enclosures including reversible front glass door, removable side panels aiding pre and post installations and of course standard, ETSI 19-inch rack mount front and rear profiles.

## specifications:

6U, CAB-C6

550x500x370mm (WxDxH)

ETSI 19" Numbered, front and rear profiles

Lockable glass door, reversible if required

Easy-Mount wall attachment bar Power-

coated BLACK and robust grey finish

Easy-to-install wall deployment - pre built

Supplied with fixed shelf and bag of M6 fixings

Copyright 2020 LMS Data All trademarks acknowledged E&OE. Details subject to change.v2