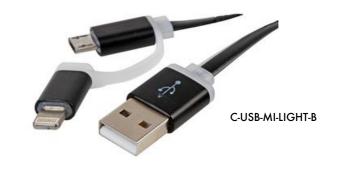

## Dual Personality Sync And Charge Solutions

Have multiple devices such as Lightning(tm) and MicroUSB(tm) but want to cut down on the hassle of extra sync and charge cables?

The new LMS Data C-USB-MI-LIGHT-B/W (black or white versions) is the ideal solution. Using an innovative Lightning adapter which connects like a cap over the MicroUSB connector, now you have the choice of both worlds!

Stylish in design, easy to use and comes in a generous 1 metre (approx) cable length, terminated with a standard USB host connector.