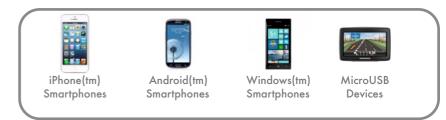

Perfect for Apple(tm) iPhone(tm), iPad(tm) devices using the latest Lightning adapter. Also ideal for Android(tm) and Windows(tm) devices which use the popular MicroUSB port for sync and charge. Ideal also for other MicroUSB devices such as GPS, cameras, digital pens and more.