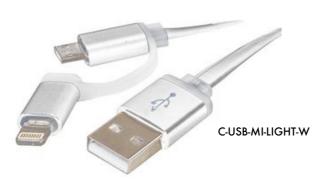

## Dual Personality Sync And Charge Solutions

Have multiple devices such as Lightning(tm) and MicroUSB(tm) but want to cut down on the hassle of extra sync and charge cables?

The new LMS Data C-USB-MI-LIGHT-B/W (black or white versions) is the ideal solution. Using an innovative Lightning adapter which connects like a cap over the MicroUSB connector, now you have the choice of both worlds!

Generous 1-metre (approx.) cable length

Available in WHITE or BLACK versions

Cable rated at 2.1AMPS (approx.)

\* Design subject to change

Copyright 2016 LMS Data All trademarks acknowledged E&OE. Details subject to change