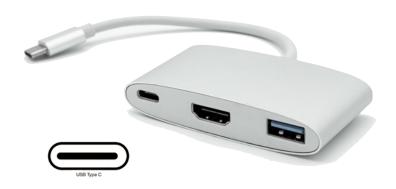

Featuring combined USB3.1 (backward USB2) port, HDMI with resolutions up to 4K and of course a Type-C PD charging port for your compatible devices.

Use it to add a second desktop 4K screen or TV, HD projector. Add a USB backup drive or connect a keyboard or mouse for desktop freedom

## specifications:

High-Speed USB-C Multi-function Dock adapter

USB-C standard 24-pin interface - Bus powered \*

Single USB3.1 port - Backward USB2

Integrated 4K/2K HDMI HD Output Port - 4K @ 30Hz

Integrated Type-C PD charging port