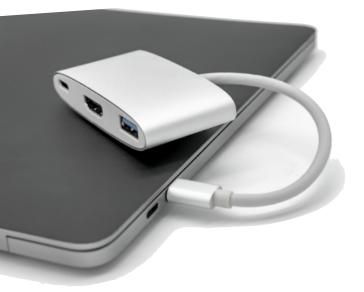

Self-powered and fits in your pocket, the C-TC-HDMI-USB3 is the must-have accessory for your next generation notebook or computing device.