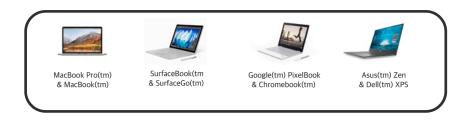

## Combined USB3-HDMI-PD Port

Have the latest MacBook(tm), Surface Book(tm), Chromebook(tm) or other computer using the new high-speed USB-C port?

The exciting new Dynamode C-TC-HDMI-USB3 is a fully integrated, plug n' play USB-C dock for the latest notebooks, PCs and computers utilising this very high-speed interface.

Cable length 15cm - Operating Temp Oc to 45c

Ideal for MacBook(tm), SurfaceBook2(tm), Dell(tm) XPS

ChromeBook(tm) Pixel, Asus(tm) ZENbook3(tm) and more

\* Compatibility list extensive Check with your hardware vendor