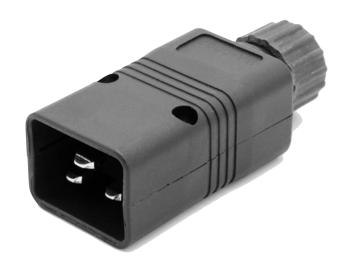

## IEC C20 Re-wirable Inline Plug - 16A @ 230V

High quality, completely re-wirable IEC-C20 male inline plug assembly for all your higher power electrical applications and connections.

Ideal for higher electrical power loads such as UPS systems, Power Distribution, H/VAC and business electrical systems with an assured, higher load of approx 16A\*

## specifications:

Industry standards IEC-C20 MALE Plug

Rated at 250V, 16A (nominal) load requirements\*

Adheres to IEC 60320-1:2001 (2nd Ed), IEC 60320-2-2/1

Fully re-wirable with screw-down power terminals