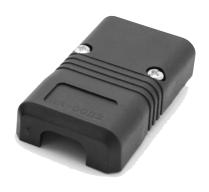

Can be re-wired multiple times thanks to its robust, high-density plastic design and screw-down top cover. Complete with three, screw-down electrical terminals (L, N, E), capable of taking a higher electrical load.

Integral flexible cable clamp-down and pass-thru gripper

High density plastic housing - Thermoplastic

Cable entry 1.4cm (approx)

\* Compatibility list extensive Check with your equipment provider