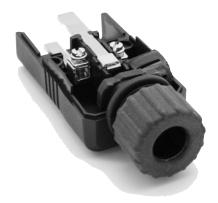

Can be re-wired multiple times thanks to its robust, high-density plastic design and screw-down top cover. Complete with three, screw-down electrical terminals (L, N, E), capable of taking a higher electrical load.

Complete with a pass-thru, plastic cable boot and griper which provides a secure grip for the incoming cable, with an approx. diameter of