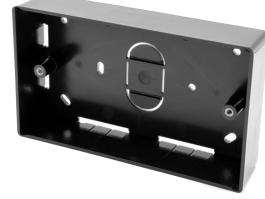

BB-DOUBLE-32-BLK

High-Gloss **Double Gang** Black Back Box

The LMS Data series of high-gloss black back boxes are ideal for the new DDA (disability discrimination act) criteria that needs increased visual appearance of data and electrical appliance points.

Featuring a quality, high-gloss black, multiple punch out points for data cable entry and alloy threaded screw holes, compatible of course with the LMS Data faceplates.

Standard 32mm depth which is ideal for up to x4 Cat5e or Cat6 cable entries and it comes complete with slotted screw holes for accurate wall alignment.

## specifications:

High-Contrast DDA (disability discrimination act) faceplate Quality black High Gloss ABS plastic - Double Gang Design Multiple knock-out plastic hole inserts - alloy screw threads

Dimensions: 147(W)mm X 86mm(H) X 32mm(D) approx.