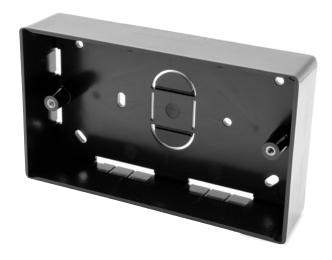

BB-DOUBLE-32-BLK

High-Gloss **Double Gang** Black Back Box

The LMS Data series of high-gloss black back boxes are ideal for the new DDA (disability discrimination act) criteria that needs increased visual appearance of data and electrical appliance points.

Featuring a quality, high-gloss black, multiple punch out points for data cable entry and alloy threaded screw holes, compatible of course with the LMS Data faceplates.

Standard 32mm depth which is ideal for up to x4 Cat5e or Cat6 cable entries and it comes complete with slotted screw holes for accurate wall alignment.

## specifications:

High-Contrast DDA (disability discrimination act) faceplate Quality black High Gloss ABS plastic - Double Gang Design Multiple knock-out plastic hole inserts - alloy screw threads

Dimensions: 147(W)mm X 86mm(H) X 32mm(D) approx.