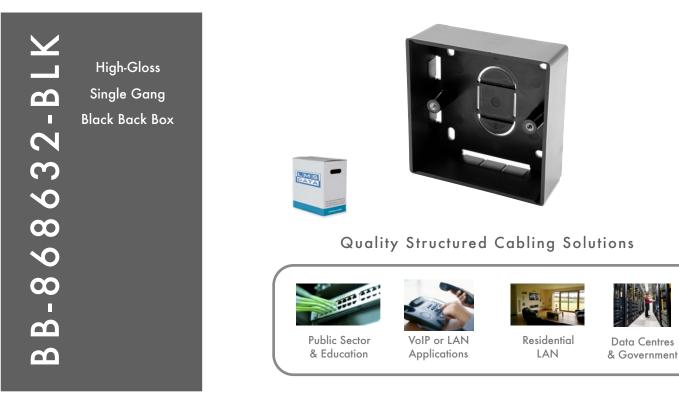

## Quality High Gloss Back Box Series

## Looking to install a highcontrast, quality ABS plastic back box for your LMS Data or compatible, high-contrast faceplates?

The LMS Data series of high-gloss black back boxes are ideal for the new DDA (disability discrimination act) criteria that needs increased visual appearance of data and electrical appliance points.

Featuring a quality, high-gloss black, multiple punch out points for data cable entry and alloy threaded screw holes, compatible of course with the LMS Data faceplates.

Standard 32mm depth which is ideal for up to x2 Cat5e or Cat6 cable entries and it comes complete with slotted screw holes for accurate wall alignment.

## specifications:

High-Contrast DDA (disability discrimination act) faceplate Quality black High Gloss ABS plastic - Single Gang Design Multiple knock-out plastic hole inserts - alloy screw threads Dimensions: 86(W)mm X 86mm(H) X 32mm(D) approx.