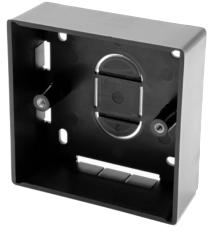

Featuring a quality, high-gloss black, multiple punch out points for data cable entry and alloy threaded screw holes, compatible of course with the LMS Data faceplates.

Standard 32mm depth which is ideal for up to x2 Cat5e or Cat6 cable entries and it comes complete with slotted screw holes for accurate wall alignment.

## specifications:

High-Contrast DDA (disability discrimination act) faceplate Quality black High Gloss ABS plastic - Single Gang Design Multiple knock-out plastic hole inserts - alloy screw threads Dimensions: 86(W)mm X 86mm(H) X 32mm(D) approx.