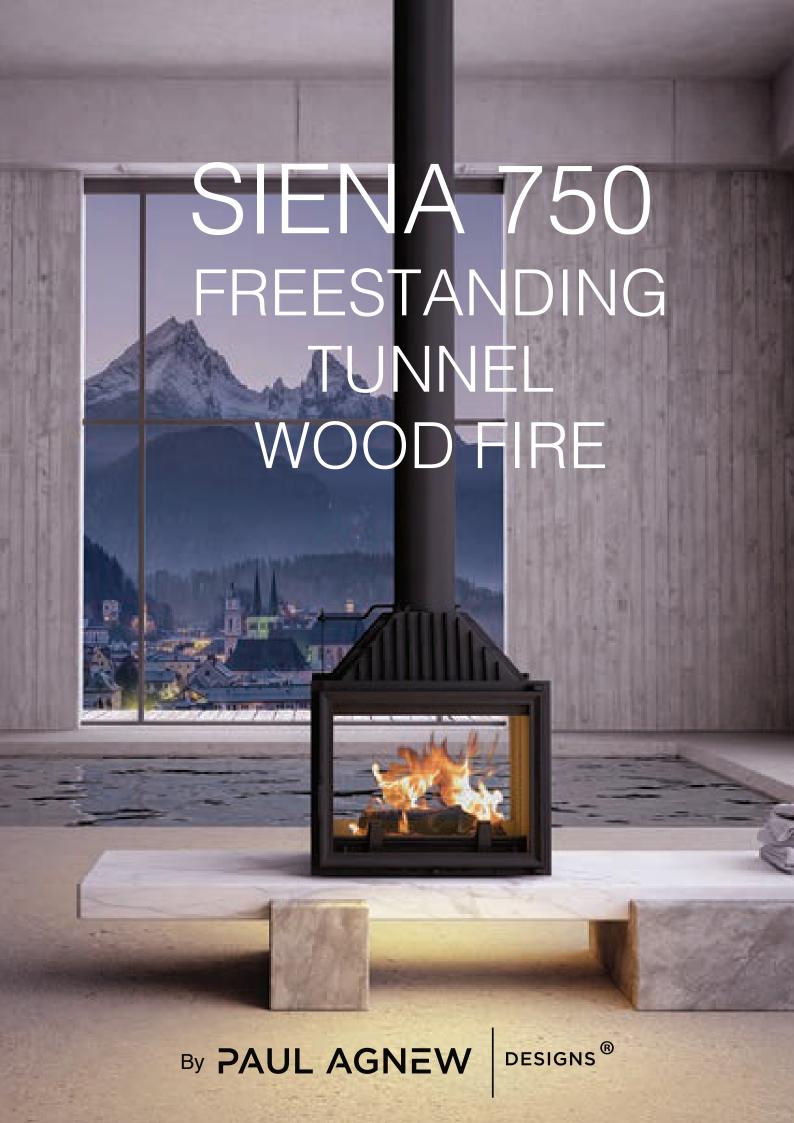

## SIENA 750 T

## FREESTANDING TUNNEL WOOD FIRE

This modern minimalist wood heater can blend into a multitude of design interiors, with the flexibility to be used as an open fireplace or slow combustion unit, this double-sided fireplace will make a statement in any open-plan space.

Designed to be enjoyed from both sides, this is the perfect unit to divide any space.

Placed in the center of a room, or even the most modern warehouse conversion, this beautifully crafted cast iron is sure to catch your eye.

Whether installed as a built-in or left freestanding, the high-quality craftsmanship guarantees reliability and durability.