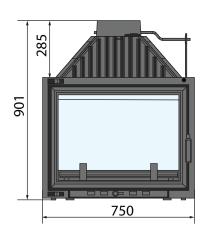

## Specifications

- Secure swing door opening system
- Regulation of air supply for combustion
- Built-in damper control
- Radiant combustion heating system
- Removable grate for easy cleaning
- Heat resistant glass withstands temperatures of 800°C
- Minimalist frame for modern design
- Optional external primary air intake
- Heats up to 290 sqm
- Thermal efficiency 80%