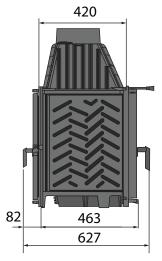

## Specifications

- Secure swing door opening system
- Regulation of air supply for combustion
- Built-in damper control
- Radiant combustion heating system
- Removable grate for easy cleaning
- Heat resistant glass withstands temperatures of 800°C
- Minimalist frame for modern design
- Optional external primary air intake
- Heats up to 290 sqm
- Thermal efficiency 80%