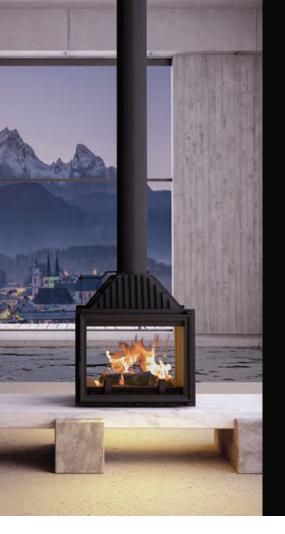

## FREESTANDING TUNNEL WOOD FIRE

This modern minimalist wood heater can blend into a multitude of design interiors, with the flexibility to be used as an open fireplace or slow combustion unit, this double-sided fireplace will make a statement in any open-plan space.

Designed to be enjoyed from both sides, this is the perfect unit to divide any space.

Placed in the center of a room, or even the most modern warehouse conversion, this beautifully crafted cast iron is sure to catch your eye.

Whether installed as a built-in or left freestanding, the high-quality craftsmanship guarantees reliability and durability.