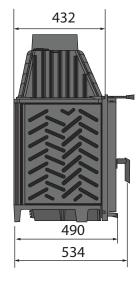

## **INBUILT WOOD FIRE**

The Siena collection features a swing door mechanism, black lined glass, and all the features of a traditional cast iron fireplace.

This contemporary and innovative design showcases the trends straight from Europe.

## Specifications

- Secure swing door opening system
- · Regulation of air supply for combustion
- Built-in damper control
- Radiant combustion heating system
- Removable grate for easy cleaning
- Heat resistant glass withstands temperatures of 800°C
- Minimalist frame for modern design
- Optional external primary air intake
- · Heats up to 290 sqm
- Thermal efficiency 80%