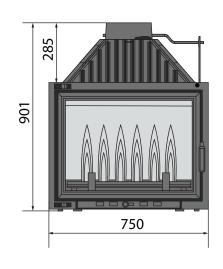

## SIENA 750

## Specifications

- Secure swing door opening system
- · Regulation of air supply for combustion
- Built-in damper control
- Radiant combustion heating system
- Removable grate for easy cleaning
- Heat resistant glass withstands temperatures of 800°C
- Minimalist frame for modern design
- Optional external primary air intake
- · Heats up to 290 sqm
- Thermal efficiency 80%