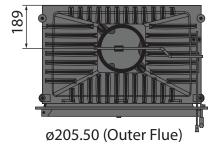

## Specifications

- Secure swing door opening system
- · Regulation of air supply for combustion
- Built-in damper control
- Radiant combustion heating system
- Removable grate for easy cleaning
- Heat resistant glass withstands temperatures of 800°C
- Minimalist frame for modern design
- Optional external primary air intake
- · Heats up to 290 sqm
- Thermal efficiency 80%