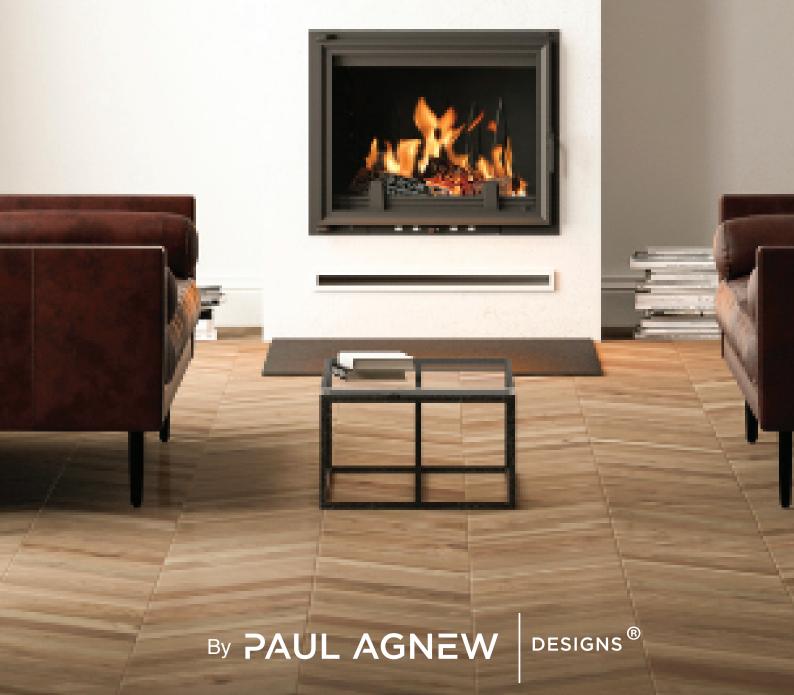

INBUILT WOOD FIRE

## SIENA 750

## **INBUILT WOOD FIRE**

The Siena collection features a swing door mechanism, black lined glass, and all the features of a traditional cast iron fireplace.

This contemporary and innovative design showcases the trends straight from Europe.

This artisan cast iron wood fire is sure to excite any design environment.