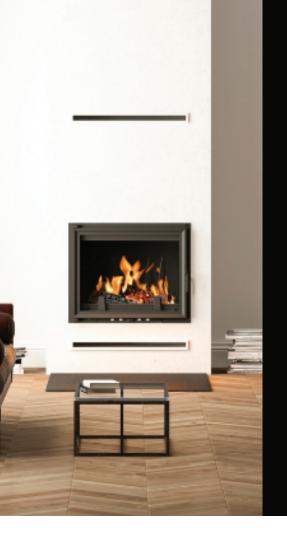

INBUILT WOOD FIRE

## SIENA 750

## **INBUILT WOOD FIRE**

The Siena collection features a swing door mechanism, black lined glass, and all the features of a traditional cast iron fireplace.

This contemporary and innovative design showcases the trends straight from Europe.

This artisan cast iron wood fire is sure to excite any design environment.