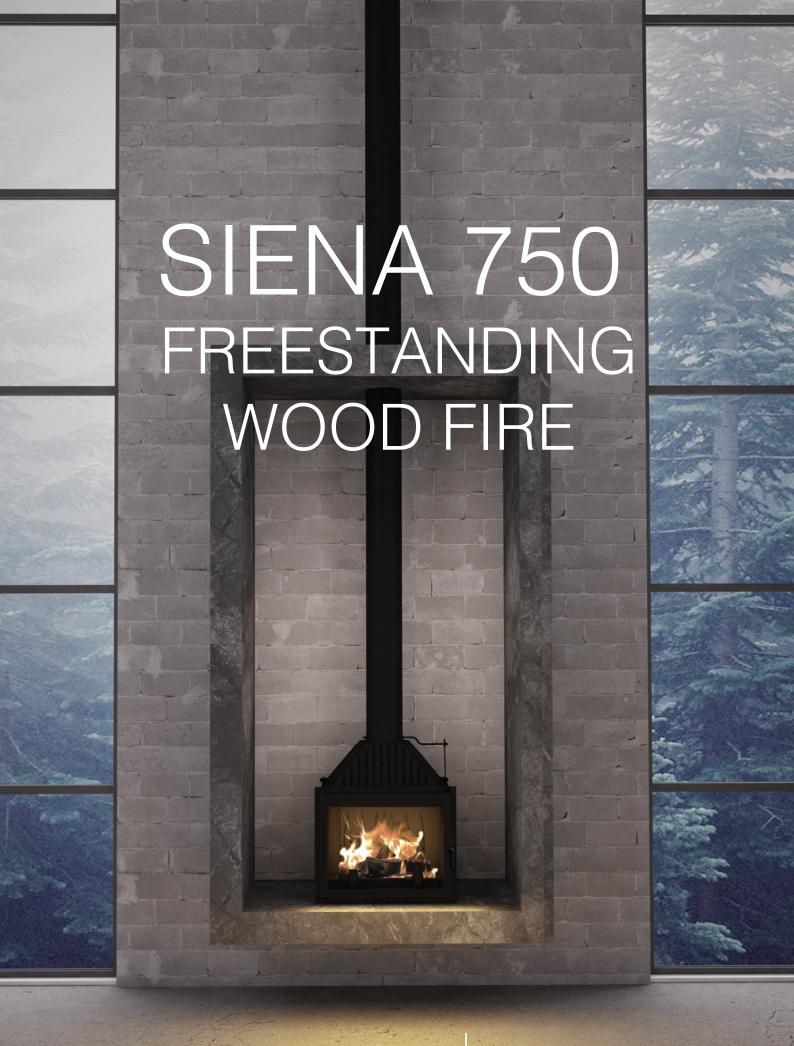

## SIENA 750

## FREESTANDING WOOD FIRE

The Siena collection features a swing door mechanism, black lined glass, and all the features of a traditional cast iron fireplace.

This contemporary and innovative design showcases the trends straight from Europe.

This artisan cast iron wood fire is sure to excite any design environment.