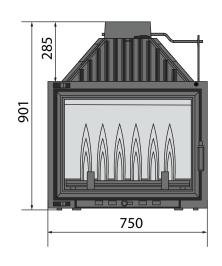

## Specifications

- Secure swing door opening system
- Regulation of air supply for combustion
- Built-in damper control
- Radiant combustion heating system
- Removable grate for easy cleaning
- Heat resistant glass withstands temperatures of 800°C
- Minimalist frame for modern design
- Optional external primary air intake
- · Heats up to 290 sqm
- Thermal efficiency 80%