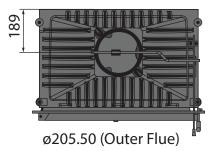

## Specifications

- Secure swing door opening system
- Regulation of air supply for combustion
- Built-in damper control
- Radiant combustion heating system
- Removable grate for easy cleaning
- Heat resistant glass withstands temperatures of 800°C
- Minimalist frame for modern design
- Optional external primary air intake
- · Heats up to 290 sqm
- Thermal efficiency 80%