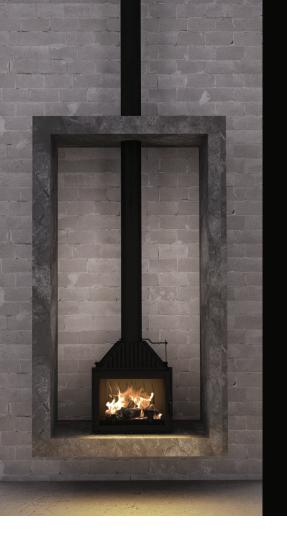

## SIENA 750

## FREESTANDING WOOD FIRE

The Siena collection features a swing door mechanism, black lined glass, and all the features of a traditional cast iron fireplace.

This contemporary and innovative design showcases the trends straight from Europe.

This artisan cast iron wood fire is sure to excite any design environment.