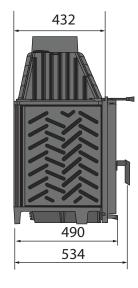

## SIENA 750

## FREESTANDING WOOD FIRE

The Siena collection features a swing door mechanism, black lined glass, and all the features of a traditional cast iron fireplace.

This contemporary and innovative design showcases the trends straight from Europe.