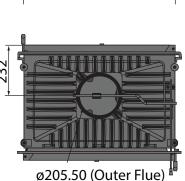

## Specifications

- Secure swing door opening system
- Regulation of air supply for combustion
- Built-in damper control
- Radiant combustion heating system
- Removable grate for easy cleaning
- Heat resistant glass withstands temperatures of 800°C
- Minimalist frame for modern design
- Optional external primary air intake
- Heats up to 290 sqm
- Thermal efficiency 80%