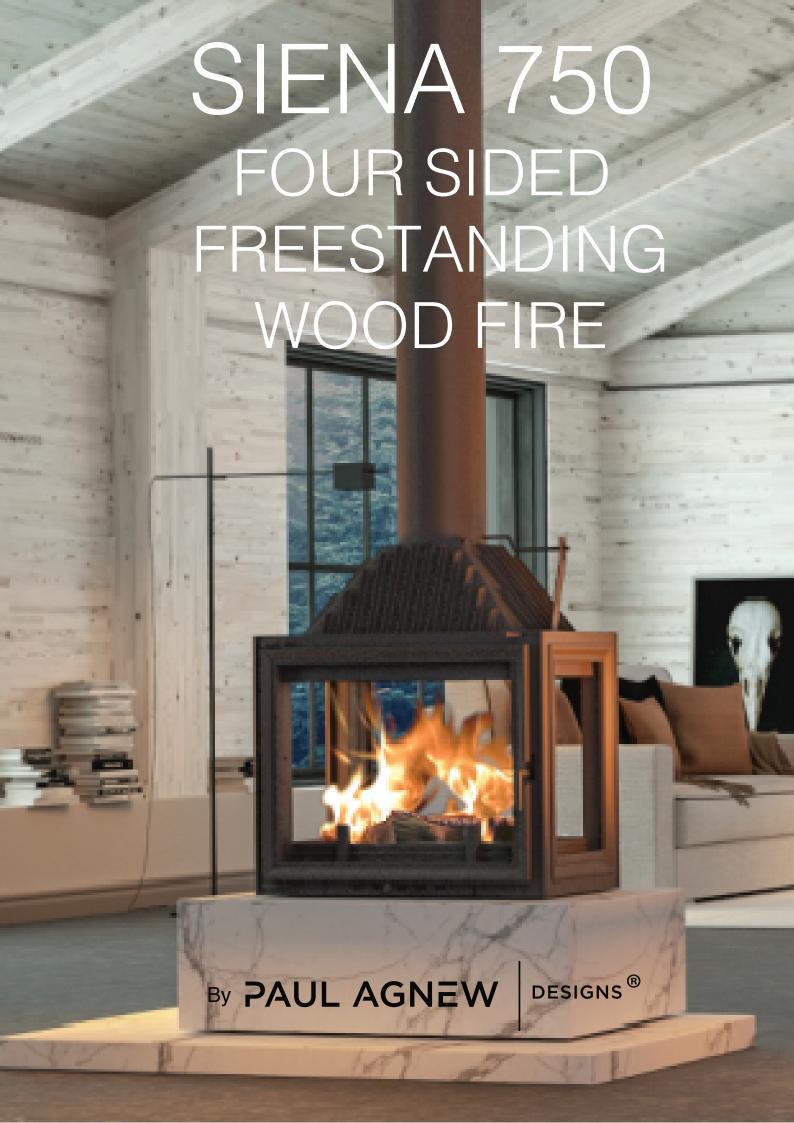

## SIENA 750 4S

## FOUR SIDED FREESTANDING WOOD FIRE

This modern minimalist wood heater can blend into a multitude of design interiors, with the flexibility to be used as an open fireplace or slow combustion unit, this double-sided fireplace will make a statement in any open-plan space.

Designed to be enjoyed from both sides, this is the perfect unit to divide any space.

Placed in the center of a room, or even the most modern warehouse conversion, this beautifully crafted cast iron is sure to catch your eye.

Whether installed as a built-in or left freestanding, the high-quality craftsmanship guarantees reliability and durability.