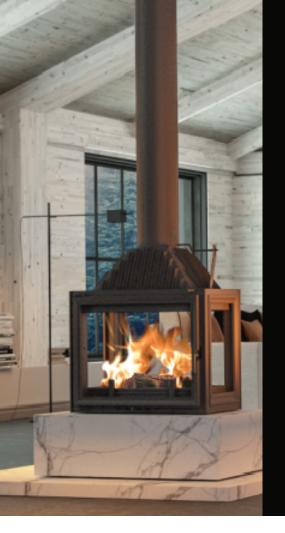

## FOUR SIDED FREESTANDING WOOD FIRE

This modern minimalist wood heater can blend into a multitude of design interiors, with the flexibility to be used as an open fireplace or slow combustion unit, this double-sided fireplace will make a statement in any open-plan space.

Designed to be enjoyed from both sides, this is the perfect unit to divide any space.

Placed in the center of a room, or even the most modern warehouse conversion, this beautifully crafted cast iron is sure to catch your eye.

Whether installed as a built-in or left freestanding, the high-quality craftsmanship guarantees reliability and durability.