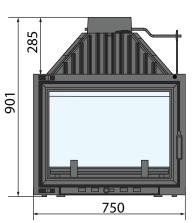

## Specifications

- Secure swing door opening system
- Regulation of air supply for combustion
- Built-in damper control
- Radiant combustion heating system
- Removable grate for easy cleaning
- Heat resistant glass withstands temperatures of 800°C
- Minimalist frame for modern design
- Optional external primary air intake
- Heats up to 290 sqm
- Thermal efficiency 80%