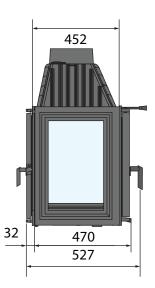

## SIENA 750 4S

## Specifications

- Secure swing door opening system
- Regulation of air supply for combustion
- Built-in damper control
- Radiant combustion heating system
- Removable grate for easy cleaning
- Heat resistant glass withstands temperatures of 800°C
- Minimalist frame for modern design
- Optional external primary air intake
- Heats up to 290 sqm
- Thermal efficiency 80%