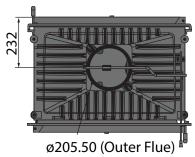

sided fireplace will make a statement in any open-plan space.

Designed to be enjoyed from both sides, this is the perfect unit to divide any space.

Placed in the center of a room, or even the most modern warehouse conversion, this beautifully crafted cast iron is sure to catch your eye.

Whether installed as a built-in or left freestanding, the high-quality craftsmanship guarantees reliability and durability.

#### Specifications

- Secure swing door opening system
- · Regulation of air supply for combustion
- Built-in damper control
- Radiant combustion heating system
- · Removable grate for easy cleaning
- Heat resistant glass withstands temperatures of 800°C
- Minimalist frame for modern design
- Optional external primary air intake
- Heats up to 290 sqm
- Thermal efficiency 80%







By PAUL AGNEW DESIGNS®