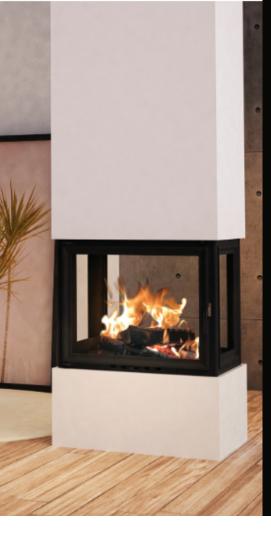

#### FOUR SIDED INBUILT WOOD FIRE

This modern minimalist wood heater can blend into a multitude of design interiors, with the flexibility to be used as an open fireplace or slow combustion unit, this double-sided fireplace will make a statement in any open-plan space.

Designed to be enjoyed from both sides, this is the perfect unit to divide any space.

Placed in the center of a room, or even the most modern warehouse conversion, this beautifully crafted cast iron is sure to catch your eye.

Whether installed as a built-in or left freestanding, the high-quality craftsmanship guarantees reliability and durability.