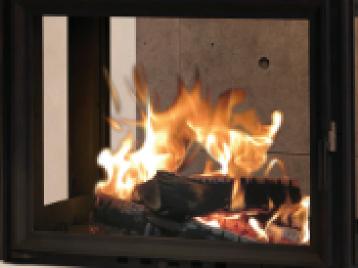

#### FOUR SIDED INBUILT WOOD FIRE

This modern minimalist wood heater can blend into a multitude of design interiors, with the flexibility to be used as an open fireplace or slow combustion unit, this double-sided fireplace will make a statement in any open-plan space.

Designed to be enjoyed from both sides, this is the perfect unit to divide any space.

Placed in the center of a room, or even the most modern warehouse conversion, this beautifully crafted cast iron is sure to catch your eye.