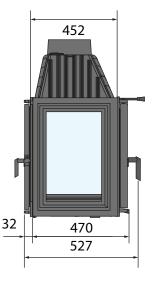

#### Specifications

- Secure swing door opening system
- · Regulation of air supply for combustion
- Built-in damper control
- Radiant combustion heating system
- · Removable grate for easy cleaning
- Heat resistant glass withstands temperatures of 800°C
- Minimalist frame for modern design
- Optional external primary air intake
- Heats up to 290 sqm
- Thermal efficiency 80%