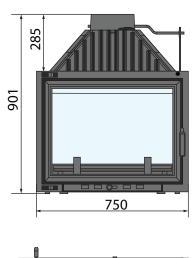

#### Specifications

- Secure swing door opening system
- · Regulation of air supply for combustion
- Built-in damper control
- Radiant combustion heating system
- · Removable grate for easy cleaning
- Heat resistant glass withstands temperatures of 800°C
- Minimalist frame for modern design
- Optional external primary air intake
- Heats up to 290 sqm
- Thermal efficiency 80%