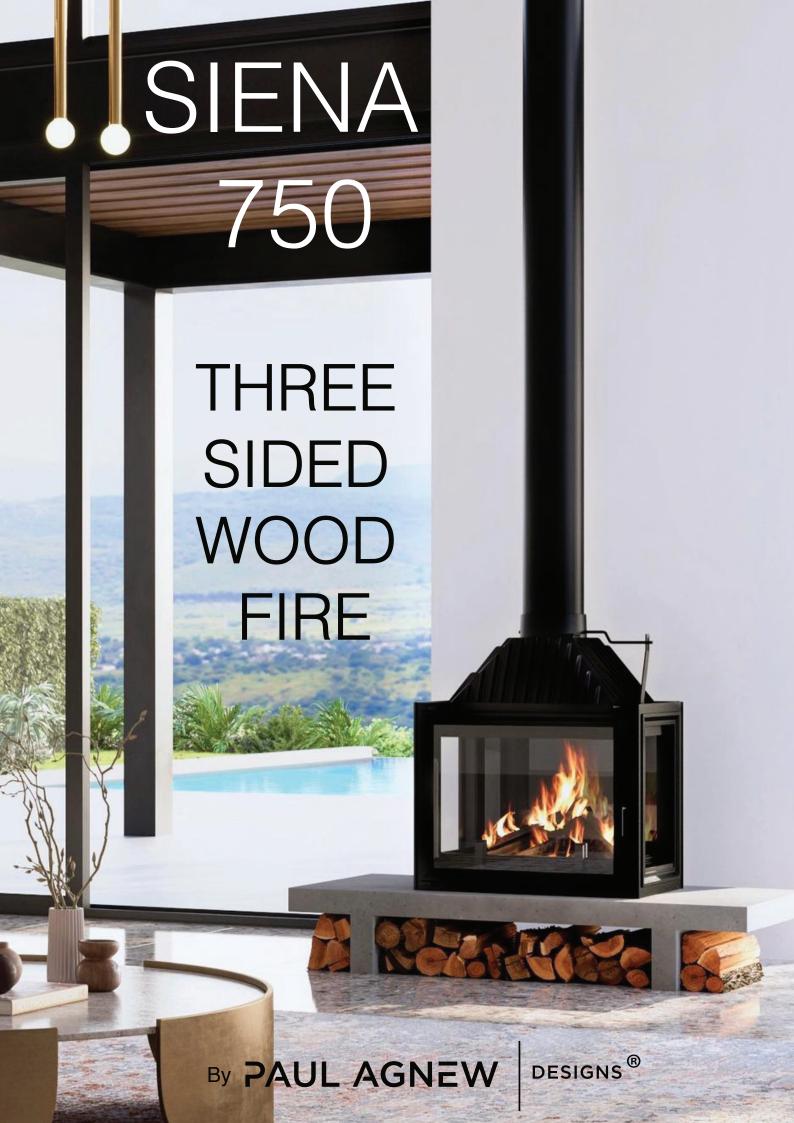

## **SIENA 750 3S**

## THREE SIDED WOOD FIRE

This modern minimalist wood heater can blend into a multitude of design interiors, with the flexibility to be used as an open fireplace or slow combustion unit, this corner fireplace will make a statement in any open-plan space.

Placed in the center of a room, or against against a brick wall, this beautifully crafted cast iron is sure to catch your eye from multiple angles.

Whether installed as a built-in or left freestanding, the high-quality craftsmanship guarantees reliability and durability.