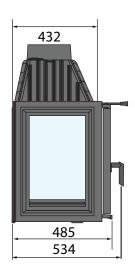

## Specifications

- Secure swing door opening system
- Regulation of air supply for combustion
- Built-in damper control
- Radiant combustion heating system
- Removable grate for easy cleaning
- Heat resistant glass withstands temperatures of 800°C
- · Minimalist frame for modern design
- Optional external primary air intake
- · Heats up to 290 sqm
- Thermal efficiency 80%