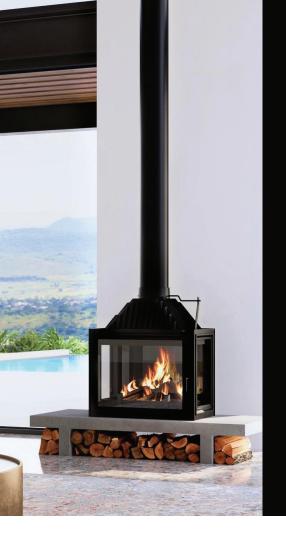

## THREE SIDED WOOD FIRE

This modern minimalist wood heater can blend into a multitude of design interiors, with the flexibility to be used as an open fireplace or slow combustion unit, this corner fireplace will make a statement in any open-plan space.

Placed in the center of a room, or against against a brick wall, this beautifully crafted cast iron is sure to catch your eye from multiple angles.

Whether installed as a built-in or left freestanding, the high-quality craftsmanship guarantees reliability and durability.