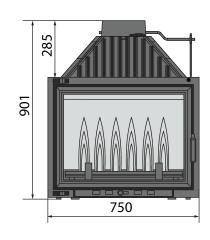

## Specifications

- Secure swing door opening system
- Regulation of air supply for combustion
- Built-in damper control
- Radiant combustion heating system
- Removable grate for easy cleaning
- Heat resistant glass withstands temperatures of 800°C
- · Minimalist frame for modern design
- Optional external primary air intake
- · Heats up to 290 sqm
- Thermal efficiency 80%