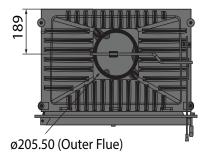

h the flexibility to be used as an open fireplace or slow combustion unit, this corner fireplace will make a statement in any open-plan space.

Placed in the center of a room, or against against a brick wall, this beautifully crafted cast iron is sure to catch your eye from multiple angles.

Whether installed as a built-in or left freestanding, the high-quality craftsmanship guarantees reliability and durability.

## Specifications

- Secure swing door opening system
- Regulation of air supply for combustion
- Built-in damper control
- Radiant combustion heating system
- Removable grate for easy cleaning
- Heat resistant glass withstands temperatures of 800°C
- · Minimalist frame for modern design
- Optional external primary air intake
- · Heats up to 290 sqm
- Thermal efficiency 80%