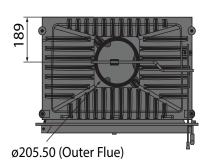

## Specifications

- Secure swing door opening system
- Regulation of air supply for combustion
- Built-in damper control
- Radiant combustion heating system
- · Removable grate for easy cleaning
- Heat resistant glass withstands temperatures of 800°C
- · Minimalist frame for modern design
- Optional external primary air intake
- · Heats up to 290 sqm
- Thermal efficiency 80%