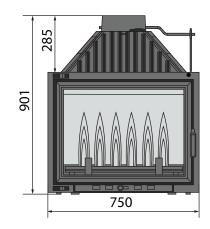

## Specifications

- Secure swing door opening system
- Regulation of air supply for combustion
- Built-in damper control
- Radiant combustion heating system
- · Removable grate for easy cleaning
- Heat resistant glass withstands temperatures of 800°C
- · Minimalist frame for modern design
- Optional external primary air intake
- · Heats up to 290 sqm
- Thermal efficiency 80%