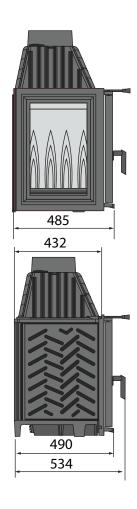

## **SIENA 750 2R**

## RIGHT SIDED CORNER WOOD FIRE

This modern minimalist wood heater can blend into a multitude of design interiors, with the flexibility to be used as an open fireplace or slow combustion unit, this corner fireplace will make a statement in any open-plan space.

## Specifications

- Secure swing door opening system
- Regulation of air supply for combustion
- Built-in damper control
- Radiant combustion heating system
- · Removable grate for easy cleaning
- Heat resistant glass withstands temperatures of 800°C
- · Minimalist frame for modern design
- Optional external primary air intake
- · Heats up to 290 sqm
- Thermal efficiency 80%