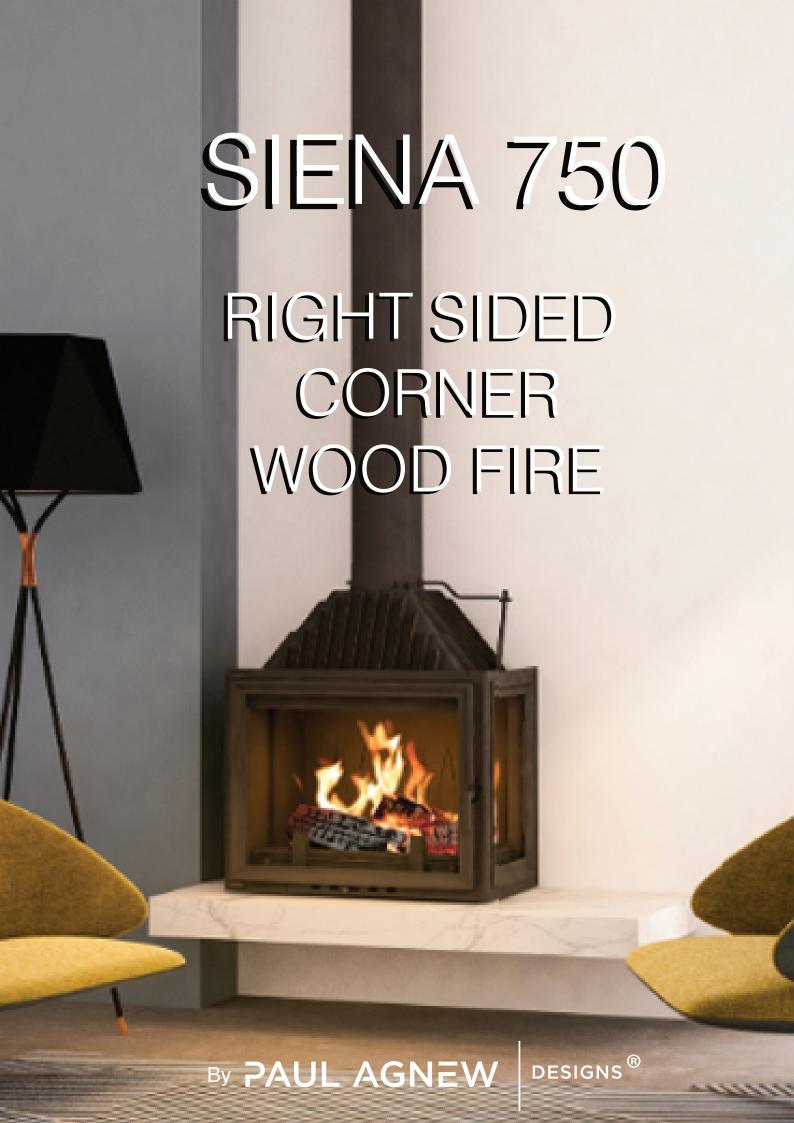

## **SIENA 750 2R**

## RIGHT SIDED CORNER WOOD FIRE

This modern minimalist wood heater can blend into a multitude of design interiors, with the flexibility to be used as an open fireplace or slow combustion unit, this corner fireplace will make a statement in any open-plan space.