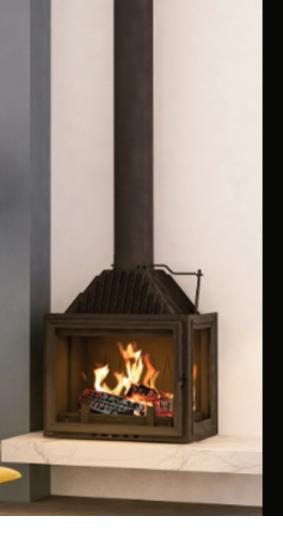

## RIGHT SIDED CORNER WOOD FIRE

This modern minimalist wood heater can blend into a multitude of design interiors, with the flexibility to be used as an open fireplace or slow combustion unit, this corner fireplace will make a statement in any open-plan space.

Placed in the center of a room, or against against a brick wall, this beautifully crafted cast iron is sure to catch your eye from multiple angles.

Whether installed as a built-in or left freestanding, the high-quality craftsmanship guarantees reliability and durability.