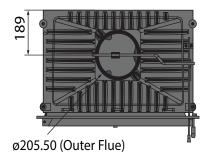

## Specifications

- Secure swing door opening system
- · Regulation of air supply for combustion
- Built-in damper control
- Radiant combustion heating system
- Removable grate for easy cleaning
- Heat resistant glass withstands temperatures of 800°C
- Minimalist frame for modern design
- Optional external primary air intake
- Heats up to 290 sqm
- Thermal efficiency 80%