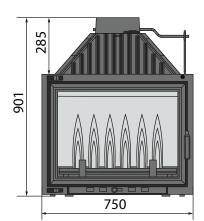

## Specifications

- Secure swing door opening system
- · Regulation of air supply for combustion
- Built-in damper control
- Radiant combustion heating system
- Removable grate for easy cleaning
- Heat resistant glass withstands temperatures of 800°C
- Minimalist frame for modern design
- Optional external primary air intake
- Heats up to 290 sqm
- Thermal efficiency 80%