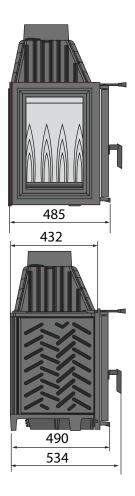

## Specifications

- Secure swing door opening system
- · Regulation of air supply for combustion
- Built-in damper control
- Radiant combustion heating system
- Removable grate for easy cleaning
- Heat resistant glass withstands temperatures of 800°C
- Minimalist frame for modern design
- Optional external primary air intake
- Heats up to 290 sqm
- Thermal efficiency 80%