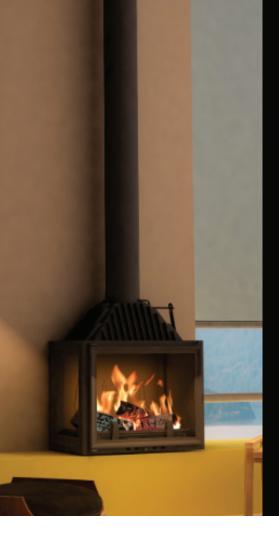

## SIENA 750 2L Left sided corner wood fire

This modern minimalist wood heater can blend into a multitude of design interiors, with the flexibility to be used as an open fireplace or slow combustion unit, this corner fireplace will make a statement in any open-plan space.

Placed in the center of a room, or against against a brick wall, this beautifully crafted cast iron is sure to catch your eye from multiple angles.

Whether installed as a built-in or left freestanding, the high-quality craftsmanship guarantees reliability and durability.