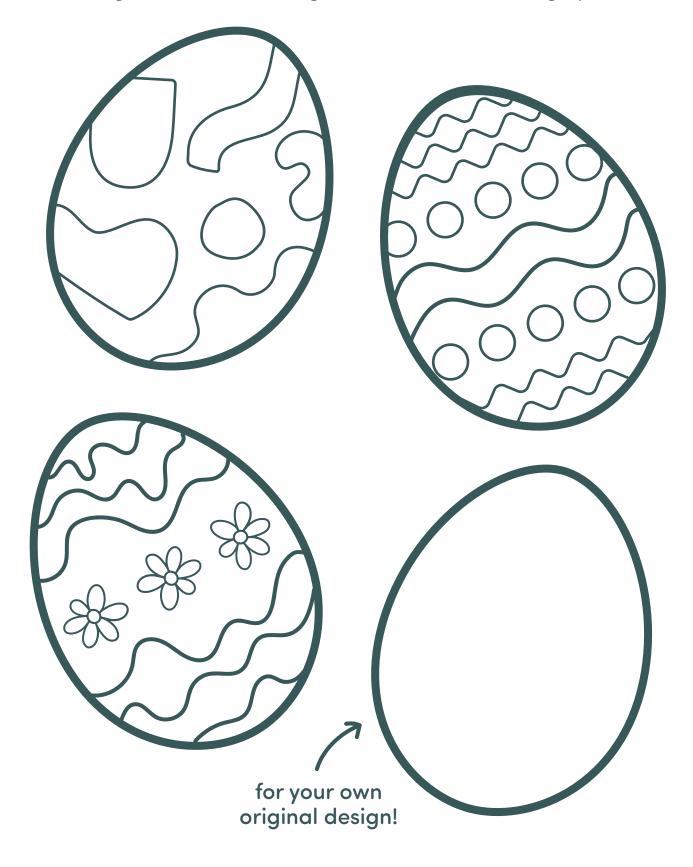

## COLOR ME EGG-STATIC!

Color each of the Easter eggs your favorite colors! Don't forget to share and tag us on social media @glopals!