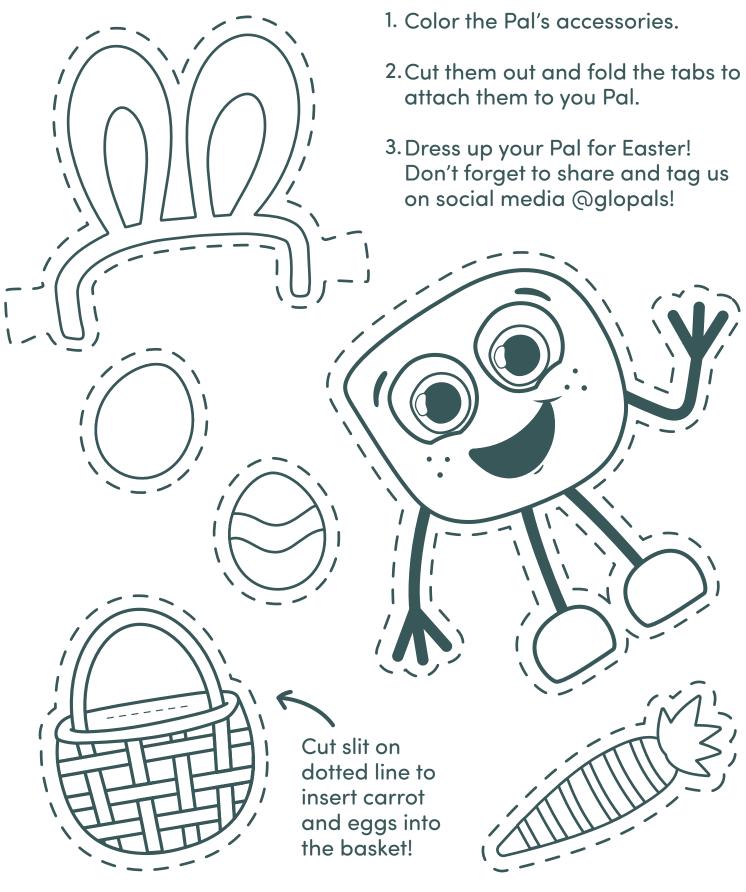

Oh no! These words are all mixed up! Can you help unscramble the words and match them to the correct picture? Don't forget to share and tag us on social media @glopals!

| NYNBU .  |  |
|----------|--|
| SAETBK _ |  |
| GSEG .   |  |
| DCYNA .  |  |
| EWOFRL _ |  |
| HKICC _  |  |
|          |  |

## COLOR ME EGG-STATIC!

Color each of the Easter eggs your favorite colors! Don't forget to share and tag us on social media @glopals!



# 😔 DECORATE A PAL 🔶





### Use the clues to fill out the puzzle!

#### **ACROSS**

- 1. A sweet Easter treat
- 2. A baby chicken
- 3. A hen lays these
- 4. A bunny's favorite snack

### DOWN

- 5. You need this to collect Easter eggs
- 6. Falls from clouds
- 7. The season that comes before summer







5.

3.

1.