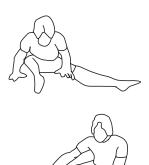

#### **Bent Torso Pulls**

While sitting on the floor, have legs apart, one leg straight and one knee bent. Pull the chest down to touch the thigh on the leg that is bent, and twist at the waist. Hold this position at least 10 seconds. Repeat 10 times on each side.

#### **Bent Over Leg Stretch**

Stand with feet shoulder-width apart and lean forward as illustrated. Using the arms, **gently** pull the upper body towards the right leg. Let the head hang down. DO NOT BOUNCE! Hold the position a minimum of 10 seconds. Repeat pulling the upper body to the left leg. Do this stretch several times slowly.