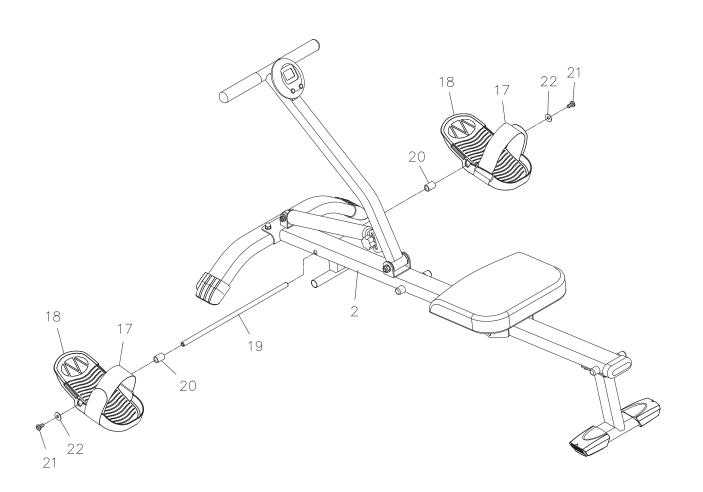

#### STEP 9

Insert the PEDAL SHAFT(19) through holes located on the CENTER BEAM(2). Slide a PEDAL SPACER(20) and a PEDAL CAP(18) onto each end of the PEDAL SHAFT(19). Then secure the PEDAL CAPS(18) with BUTTON HEAD BOLTS(M8x1.25x15mm)(21) and LARGE WASHERS(M8)(22) at both ends of the PEDAL SHAFT(19). You need to use two Allen Wrenches to tighten the BUTTON HEAD BOLTS(M8x1.25x15mm) (21) at both ends of the PEDAL SHAFT(19) at the same time.

#### PEDAL STRAP ADJUSTMENT

If you feel it is more comfortable for your workout, you can change to attach the PEDAL STRAP(17) to the upper position in the PEDAL CAP(18) as shown in illustration 1 below. Run the PEDAL STRAP(17) through the opening from the bottom of the PEDAL CAP(18), then go through the Steel Ring. Slide the Steel Ring down to against the PEDAL CAP(18). Run the PEDAL STRAP(17) through the opening in the PEDAL CAP(18) on the other side from the top as shown in the illustration 1, then make the end of the PEDAL STRAP(17) go up to attach onto the upper part of the PEDAL STRAP(17) with the Hook & Loop Pad. Attach the end of the PEDAL STRAP(17) to different position with the Hook & Loop Pad to adjust the length. Refer to illustration 2.