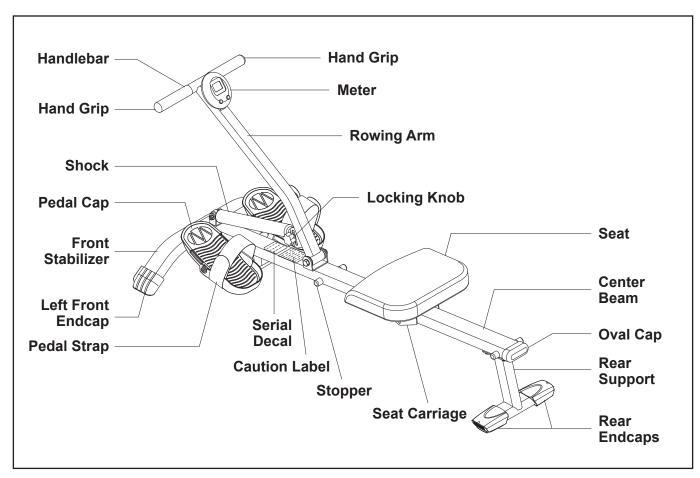

Before reading further, please review the drawing below and familiarize yourself with the parts that are labeled. Locate the serial decal on the product and write the serial number on the cover of the manual in the space provided. See the next page for an image of the serial decal. Model number and serial number are required when