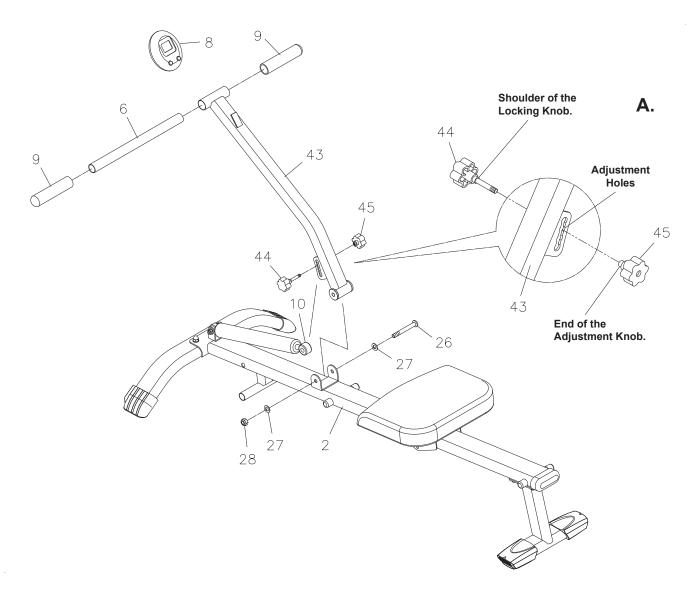

#### STEP 6

Connect the SHOCK(10) to one of the adjustment holes on the ROWING ARM(43) and secure with the LOCKING KNOB(44) and the ADJUSTMENT KNOB(45). Refer to detail view A. The shoulder of the LOCKING KNOB(44) and end of the ADJUSTMENT KNOB(45) must be inserted into one of the adjustment holes.

#### STEP 7

Insert the **HANDLEBAR(6)** through the tube on the top of the **ROWING ARM(4)**. Press two **HAND GRIPS(9)** onto both ends of the **HANDLEBAR(6)**.

#### LOAD ADJUSTMENT

The resistance of the rowing workout can be adjusted by attaching the SHOCK(10) to different adjustment holes on the ROWING ARM(43) with the LOCKING KNOB(44) and ADJUSTMENT KNOB(45). The adjustment hole at the lowest position provides the lowest resistance. The adjustment hole at the highest position provides the highest resistance.

To adjust, loosen the **ADJUSTMENT KNOB(45)** until its end and the shoulder of the **LOCKING KNOB(44)** complete out from the adjustment hole. Then move the **LOCKING KNOB(44)** and **ADJUSTMENT KNOB(45)** together to the desired position. Tighten the **ADJUSTMENT KNOB(45)** and make its end and the shoulder of the **LOCKING KNOB(44)** get into the desired adjustment hole.