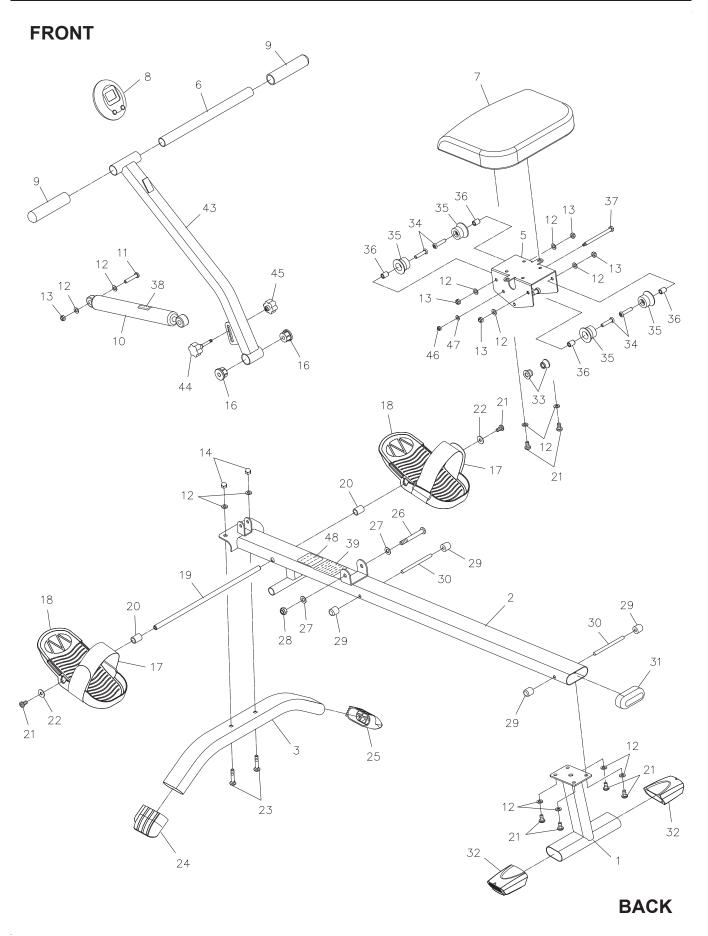

### PRODUCT PARTS DRAWING

### PARTS LIST

| PART# | PART NAME                                    | QTY |
|-------|----------------------------------------------|-----|
| 1     | Rear Support                                 | 1   |
| 2     | Center Beam                                  | 1   |
| 3     | Front Stabilizer                             | 1   |
| 5     | Seat Carriage                                | 1   |
| 6     | Handlebar                                    | 1   |
| 7     | Seat                                         | 1   |
| 8     | Meter                                        | 1   |
| 9     | Hand Grip                                    | 2   |
| 10    | Shock                                        | 1   |
| 11    | Bolt, Button Head (M8 x 1.25 x 42mm)         | 1   |
| 12    | Washer (M8)                                  | 14  |
| 13    | Nylock Nut (M8 x 1.25)                       | 5   |
| 14    | Acorn Nut (M8 x 1.25)                        | 2   |
| 16    | Bushing                                      | 2   |
| 17    | Pedal Strap                                  | 2   |
| 18    | Pedal Cap                                    | 2   |
| 19    | Pedal Shaft                                  | 1   |
| 20    | Pedal Spacer                                 | 2   |
| 21    | Bolt, Button Head (M8 x 1.25 x 15mm)         | 8   |
| 22    | Large Washer (M8)                            | 2   |
| 23    | Carriage Bolt (M8 x 1.25 x 42mm)             | 2   |
| 24    | Left Front Endcap                            | 1   |
| 25    | Right Front Endcap                           | 1   |
| 26    | Bolt, Button Head (M10 x 1.5 x 80mm)         | 1   |
| 27    | Washer (M10)                                 | 2   |
| 28    | Nylock Nut (M10 x 1.5)                       | 1   |
| 29    | Stopper                                      | 4   |
| 30    | Stopper Shaft                                | 2   |
| 31    | Oval Cap                                     | 1   |
| 32    | Rear Endcap                                  | 2   |
| 33    | Securing Roller                              | 2   |
| 34    | Bolt, Socket Flat Head (M8 x 1.25 x 36mm)    | 4   |
| 35    | Roller                                       | 4   |
| 36    | Roller Spacer (ø8.2 x ø12.7 x 17mm)          | 4   |
| 37    | Shoulder Bolt (ø8x100mm long, M6x1 threaded) | 1   |
| 38    | Shock Caution                                | 1   |
| 39    | Caution Label                                | 1   |
| 40    | Allen Wrench (6mm)                           | 2   |
| 41    | Wrench                                       | 1   |
| 42    | Owner's Manual                               | 1   |
| 43    | Rowing Arm                                   | 1   |
| 44    | Locking Knob                                 | 1   |
| 45    | Adjustment Knob                              | 1   |
| 46    | Nylock Nut (M6 x 1)                          | 1   |
| 47    | Washer (M6)                                  | 1   |
| 48    | Serial Decal                                 | 1   |