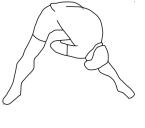

#### **Lower Body Stretch**

Place feet shoulder-width apart and lean forward. Keep this position for 30 seconds using the body as a natural weight to stretch the backs of the legs. DO NOT BOUNCE! When the pull on the back of the legs lessens, gradually try a lower position.