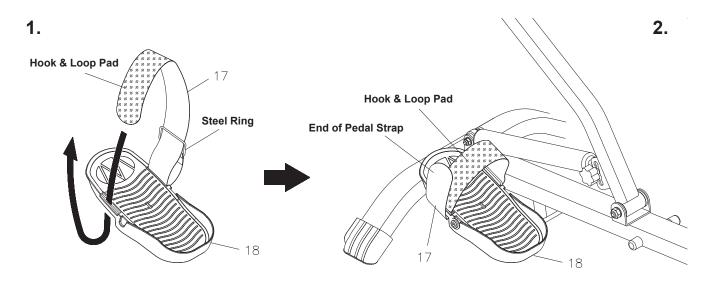

#### PEDAL STRAP ADJUSTMENT

If you feel it is more comfortable for your workout, you can change to attach the PEDAL STRAP(17) to the upper position in the PEDAL CAP(18) as shown in illustration 1 below. Run the PEDAL STRAP(17) through the opening from the bottom of the PEDAL CAP(18), then go through the Steel Ring. Slide the Steel Ring down to against the PEDAL CAP(18). Run the PEDAL STRAP(17) through the opening in the PEDAL CAP(18) on the other side from the top as shown in the illustration 1, then make the end of the PEDAL STRAP(17) go up to attach onto the upper part of the PEDAL STRAP(17) with the Hook & Loop Pad. Attach the end of the PEDAL STRAP(17) to different position with the Hook & Loop Pad to adjust the length. Refer to illustration 2.