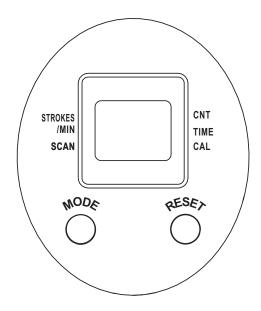

#### **USING THE FITNESS METER**

**POWER ON:** Handlebar movement or press any button.

POWER OFF: Automatically shuts off after four minutes of

inactivity.

#### **FUNCTION BUTTONS:**

**MODE**: Press to select the function of the lower readout.

**RESET:** To reset all functions to zero.

#### **FUNCTIONS:**

**COUNT:** Upper readout displays the total number of strokes you have taken from zero to 9999

strokes.

SCAN: Automatically scans each function of TIME, CALORIE, STROKES/MIN in sequence with

change every six seconds.

**TIME:** Displays the workout time from one second up to 99:59 minutes.

**STROKES/MIN:** Displays the rate of strokes per minute.

**CALORIE:** Displays the calorie burned from zero to 9999 Kcal.