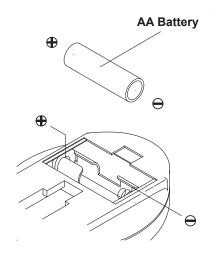

#### STEP 8

Install a AA battery into the **METER(8)**, the battery is not included. See page 12 for detailed battery installation instructions. Slide the **METER(8)** onto the plate on the **ROWING ARM(4)**.

#### **HOW TO INSTALL AND REPLACE BATTERIES:**

- 1. Open the Battery Door on the back of the meter.
- 2. The meter operates with a AA battery (1.5V each), the battery is not included. Refer to the illustration to install or replace the battery.