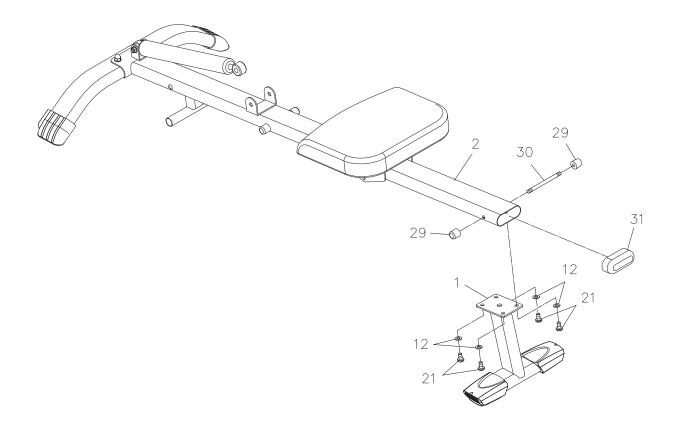

#### STEP 3

Insert the STOPPER SHAFT(30) through the hole in the CENTER BEAM(2). Screw two STOPPERS(29) onto both ends of the STOPPER SHAFT(30) and tighten at the same time.

#### STEP 4

Attach the REAR SUPPORT(1) to the CENTER BEAM(2) with BUTTON HEAD BOLTS(M8x1.25x15mm) (21) and WASHERS(M8)(12). Press The OVAL CAP(31) into the back end of the CENTER BEAM(2).

#### STEP 5

Attach the ROWING ARM(43) to the CENTER BEAM(2) with BUTTON HEAD BOLT(M10x1.5x80mm) (26), WASHERS(M10)(27), and NYLOCK NUT(M10x1.5)(28).

#### STEP 6

Connect the SHOCK(10) to one of the adjustment holes on the ROWING ARM(43) and secure with the LOCKING KNOB(44) and the ADJUSTMENT KNOB(45). Refer to detail view A. The shoulder of the LOCKING KNOB(44) and end of the ADJUSTMENT KNOB(45) must be inserted into one of the adjustment holes.