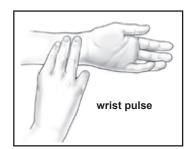

Measure your heart rate periodically during your workout by stopping the exercise but continuing to move your legs or walk around. Place two or three fingers on your wrist and take a six second heartbeat count. Multiply the results by ten to find your heart rate. For example, if your six second heartbeat count is 14, your heart rate is 140 beats per minute. A six second count is used because your heart rate will drop rapidly when you stop exercising. Adjust the intensity of your exercise until your heart rate is at the proper level.