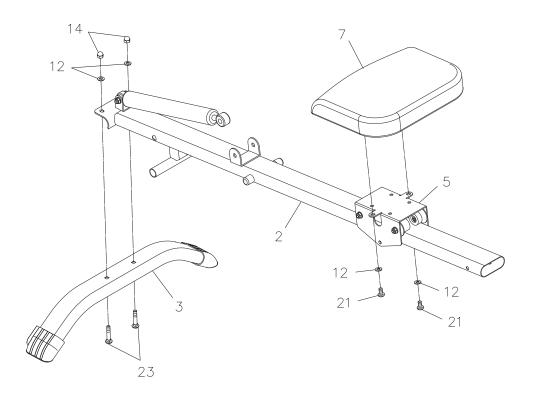

#### STEP 1

Attach the FRONT STABILIZER(3) to the CENTER BEAM(2) with CARRIAGE BOLTS(M8x1.25x42mm) (23), WASHERS(M8)(12), and ACORN NUTS(M8x1.25)(14).

#### STEP 2

Attach the SEAT(7) to the SEAT CARRIAGE(5) with BUTTON HEAD BOLTS(M8x1.25x15mm)(21) and WASHERS(M8)(12).