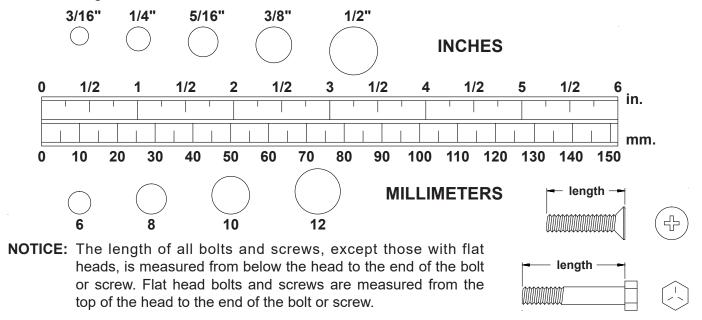

#### HARDWARE IDENTIFICATION CHART

This chart is provided to help identify the hardware used in the assembly process. Place the washers or the ends of the bolts or screws on the circles to check for the correct diameter. Use the small scale to check the length of the bolts and screws.

After unpacking the unit, open the hardware bag and make sure that you have all the following items. Some hardware may be already attached to the part.

| Part           | Number and Description                           | Qty         |
|----------------|--------------------------------------------------|-------------|
| 26             | Bolt, Button Head (M10 x 1.5 x 80mm)             | 1           |
| 21             | Bolt, Button Head (M8 x 1.25 x 15mm)             | 8           |
| 23             | Carriage Bolt (M8 x 1.25 x 42mm)                 | 2           |
| 12<br>22<br>27 | Washer (M8)<br>Large Washer (M8)<br>Washer (M10) | 8<br>2<br>2 |
| 28             | Nylock Nut (M10 x 1.5)                           | 1           |
| 14             | Acorn Nut (M8 x 1.25)                            | 2           |