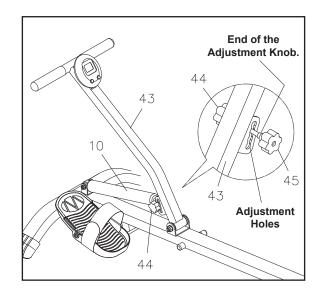

#### STEP 6

Connect the SHOCK(10) to one of the adjustment holes on the ROWING ARM(43) and secure with the LOCKING KNOB(44) and the ADJUSTMENT KNOB(45). Refer to detail view A. The shoulder of the LOCKING KNOB(44) and end of the ADJUSTMENT KNOB(45) must be inserted into one of the adjustment holes.

#### LOAD ADJUSTMENT

The resistance of the rowing workout can be adjusted by attaching the SHOCK(10) to different adjustment holes on the ROWING ARM(43) with the LOCKING KNOB(44) and ADJUSTMENT KNOB(45). The adjustment hole at the lowest position provides the lowest resistance. The adjustment hole at the highest position provides the highest resistance.

To adjust, loosen the **ADJUSTMENT KNOB(45)** until its end and the shoulder of the **LOCKING KNOB(44)** complete out from the adjustment hole. Then move the **LOCKING KNOB(44)** and **ADJUSTMENT KNOB(45)** together to the desired position. Tighten the **ADJUSTMENT KNOB(45)** and make its end and the shoulder of the **LOCKING KNOB(44)** get into the desired adjustment hole.