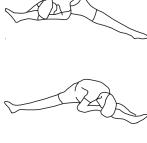

#### Floor Stretch

While sitting on the floor, open the legs as wide as possible. Stretch the upper body toward the knee on the right leg by using your arms to pull your chest to your thighs. Hold this stretch 10 to 30 seconds.

DO NOT BOUNCE!

Do this stretch 10 times.

Repeat the stretch with the left leg.