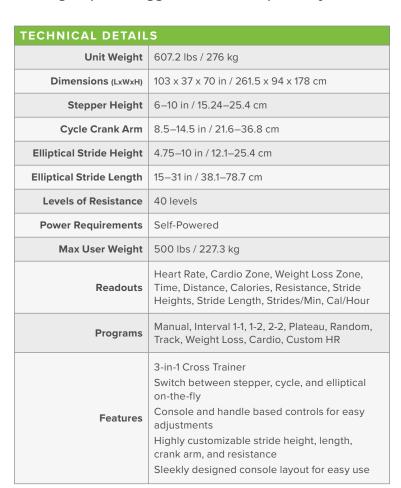

## V886 CROSS TRAINER

SportsArt ECO-NATURAL™ line is the embodiment of design, technology, mobility, and cardiovascular excellence. The sleek angles and premium features combine with a self-powered design to produce the most engaging workout for users. The V886 Cross Trainer offers a truly customizable, approachable and engaging cross-training experience. Elliptical, Stepper, and Cycle movements combined in one machine with intuitive controls.

## **KEY FEATURES**

- 3-in-1 Cross Trainer offers variability
- · On-the-fly mode and motion change
- · Fingertip and toggle controls for quick adjustments

| WARRANTY*       |                                  |
|-----------------|----------------------------------|
| Туре            | Full Commercial - no usage limit |
| Frame           | Lifetime**                       |
| Parts           | 5 Years                          |
| Wear Items      | 5 Years                          |
| Labor           | 3 Years                          |
| High Wear Items | 90 days, no labor                |