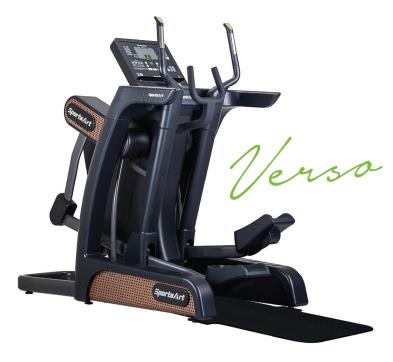

## V886 CROSS TRAINER

SportsArt ECO-NATURAL™ line is the embodiment of design, technology, mobility, and cardiovascular excellence. The sleek angles and premium features combine with a self-powered design to produce the most engaging workout for users. The V886 Cross Trainer offers a truly customizable, approachable and engaging cross-training experience. Elliptical, Stepper, and Cycle movements combined in one machine with intuitive controls.

## **KEY FEATURES**

- 3-in-1 Cross Trainer offers variability
- · On-the-fly mode and motion change
- · Fingertip and toggle controls for quick adjustments

| WARRANTY*       |                                  |
|-----------------|----------------------------------|
| Туре            | Full Commercial - no usage limit |
| Frame           | Lifetime**                       |
| Parts           | 5 Years                          |
| Wear Items      | 5 Years                          |
| Labor           | 3 Years                          |
| High Wear Items | 90 days, no labor                |