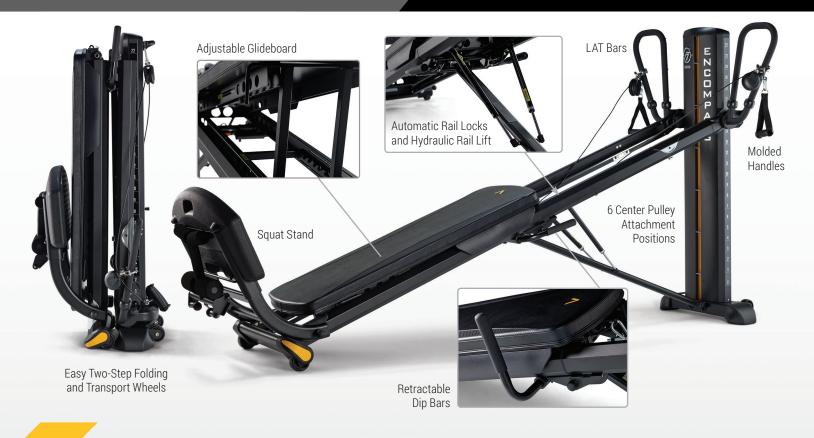

## **ENCOMPASS SPECIFICATIONS**

IN USE 106" x 38' x 57" [L/W/H] (2.69 m x 0.96 m x 1.45 m)

**FOLDED** 20" x 38" x 57" [L/W/H]

(0.51 m x 0.96 m x 1.45 m)

**UNIT WEIGHT** 180 lbs (81.65 kg)

**RAIL** Steel reinforced extruded

**CONSTRUCTION** aluminum rails

**RESISTANCE** 1% to 62% of bodyweight

**LEVELS** 22 calibrated incline levels, with release lever to lock rails

into place

**SQUAT STAND** Three height levels

STORAGE Hydraulic lift assists folding;

Rolls upright when folded

**USER HEIGHT** Up to 6'10" (2.1 m)

**CAPACITY** Maximum total 650 lbs (295 kg)

User weight 350 lbs (160 kg)

**WARRANTY** Frame: 5 years

Parts & Upholstery: 1 year Foam & Rubber: 90 days Add the full functionality of Pilates to your Encompass with this comprehensive accessory package. Pilates movements increase reach and core control with low joint compression. Physical and mental benefits of traditional and evolved Pilates include: