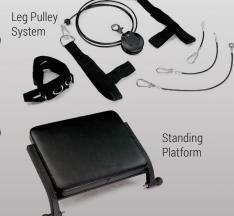

## **ENCOMPASS™ PILATES PACKAGE**

Rolls upright when folded

**USER HEIGHT** Up to 6'10" (2.1 m)

**CAPACITY** Maximum total 650 lbs (295 kg)

User weight 350 lbs (160 kg)

**WARRANTY** Frame: 5 years

Parts & Upholstery: 1 year Foam & Rubber: 90 days Add the full functionality of Pilates to your Encompass with this comprehensive accessory package. Pilates movements increase reach and core control with low joint compression. Physical and mental benefits of traditional and evolved Pilates include: