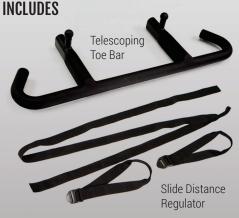

## **ENCOMPASS™ PILATES PACKAGE**

Rolls upright when folded

**USER HEIGHT** Up to 6'10" (2.1 m)

**CAPACITY** Maximum total 650 lbs (295 kg)

User weight 350 lbs (160 kg)

**WARRANTY** Frame: 5 years

Parts & Upholstery: 1 year Foam & Rubber: 90 days Add the full functionality of Pilates to your Encompass with this comprehensive accessory package. Pilates movements increase reach and core control with low joint compression. Physical and mental benefits of traditional and evolved Pilates include: