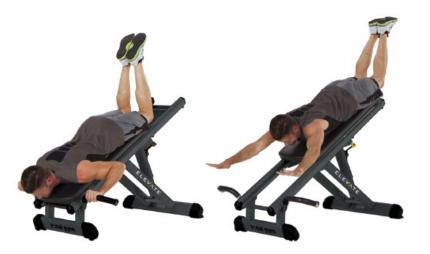

## ROUND 4

Oblique Scrunch with Knees (Left Side)

ELEVATE Press
Push-Up

ELEVATE Jump

Alternating Wide Leg Staggered Squat Jump

ELEVATE Pull-Up **Pull-Up** 

ELEVATE Row ADJ

Alternate Row (Left)