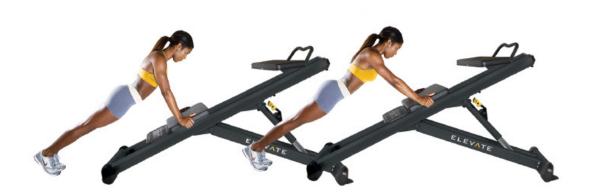

## ROUND 4

Oblique Scrunch with Knees (Left Side)

ELEVATE Press
Push-Up

ELEVATE Jump

Alternating Wide Leg Staggered Squat Jump

ELEVATE Pull-Up **Pull-Up** 

ELEVATE Row ADJ

Alternate Row (Left)