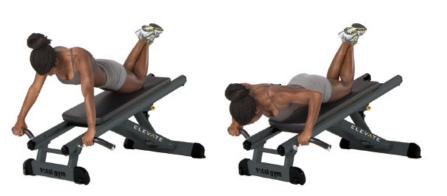

ELEVATE Core ADJ
Scrunch (On Knees)

ELEVATE Press
Shoulder Press

ELEVATE Jump **Squat** 

ELEVATE Pull-Up **Pull-Up (Overhand Grip)** 

ELEVATE Row ADJ

Overhand Row (Low)

ELEVATE Core ADJ

Moving Plank (on Elbows)

ELEVATE Core ADJ

Moving Plank (Arms Extended)

ELEVATE Press
Shoulder Press

ELEVATE Jump
Single Leg Squat (Opposite Side)

ELEVATE Pull-Up

Plyometric Pull-Up

ELEVATE Row ADJ

Alternate Row (Right)