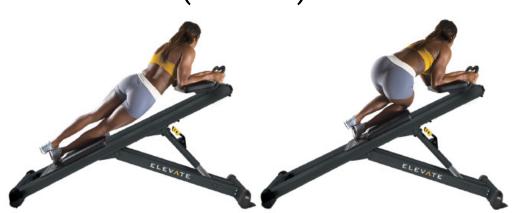

### **ELEVATE CIRCUIT WORKOUT**

**ELEVATE Core ADJ** Scrunch (On Toes)

**ELEVATE Press Plyometric Shoulder Press** 

ELEVATE Jump **Plyometric Split Jump** 

ELEVATE Pull-Up Pull-Up (Parallel Grip)

**ELEVATE Row ADJ Underhand Overhand Pull** 