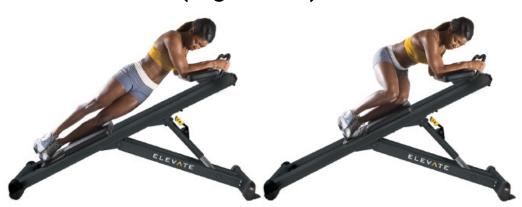

ELEVATE Core ADJ
Scrunch (On Knees)

ELEVATE Press
Shoulder Press

ELEVATE Jump **Squat** 

ELEVATE Pull-Up **Pull-Up (Overhand Grip)** 

ELEVATE Row ADJ

Overhand Row (Low)

ELEVATE Core ADJ

Moving Plank (on Elbows)