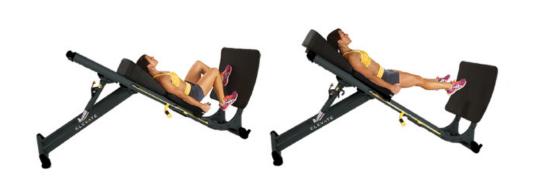

ELEVATE Core ADJ
Scrunch (On Knees)

ELEVATE Press
Shoulder Press

ELEVATE Jump **Squat** 

ELEVATE Pull-Up **Pull-Up (Overhand Grip)** 

ELEVATE Row ADJ

Overhand Row (Low)

ELEVATE Core ADJ

Moving Plank (on Elbows)