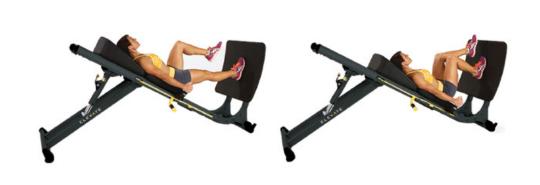

### **ELEVATE CIRCUIT WORKOUT**

**ELEVATE Core ADJ Oblique Scrunch with Knees** (Right Side)

**ELEVATE Press Plyometric Shoulder Press** 

ELEVATE Jump Single Leg Squat

ELEVATE Pull-Up Pull-Up (Underhand Grip)