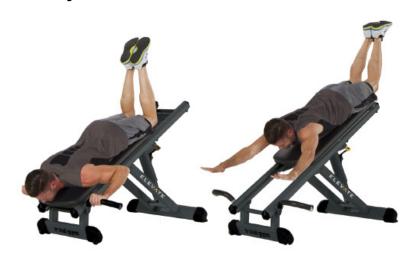

ELEVATE Core ADJ

Moving Plank (Arms Extended)

ELEVATE Press
Shoulder Press

ELEVATE Jump
Single Leg Squat (Opposite Side)

ELEVATE Pull-Up

Plyometric Pull-Up

ELEVATE Row ADJ

Alternate Row (Right)