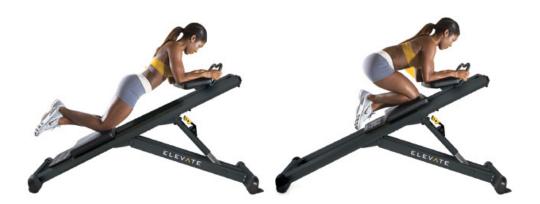

ELEVATE Core ADJ
Scrunch (On Knees)

ELEVATE Press
Shoulder Press

ELEVATE Jump **Squat** 

ELEVATE Pull-Up **Pull-Up (Overhand Grip)** 

ELEVATE Row ADJ

Overhand Row (Low)

ELEVATE Core ADJ

Moving Plank (on Elbows)