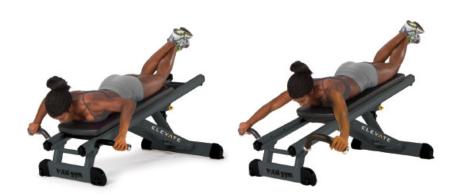

### **ELEVATE CIRCUIT WORKOUT**

**ELEVATE Core ADJ Oblique Scrunch with Knees** (Right Side)

**ELEVATE Press Plyometric Shoulder Press** 

ELEVATE Jump Single Leg Squat

ELEVATE Pull-Up Pull-Up (Underhand Grip)

## ROUND 4

Oblique Scrunch with Knees (Left Side)

ELEVATE Press
Push-Up

ELEVATE Jump

Alternating Wide Leg Staggered Squat Jump

ELEVATE Pull-Up **Pull-Up** 

ELEVATE Row ADJ

Alternate Row (Left)