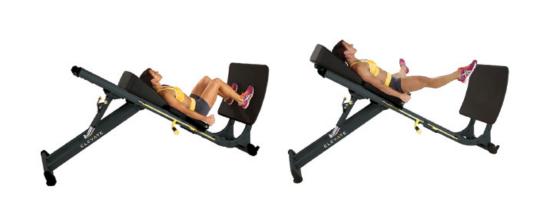

### **ELEVATE CIRCUIT WORKOUT**

**ELEVATE Core ADJ Oblique Scrunch with Knees** (Right Side)

**ELEVATE Press Plyometric Shoulder Press** 

ELEVATE Jump Single Leg Squat

ELEVATE Pull-Up Pull-Up (Underhand Grip)