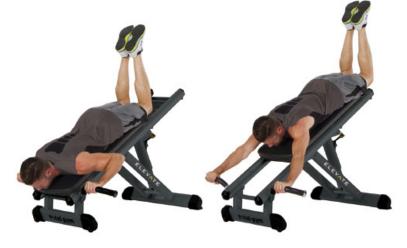

ELEVATE Core ADJ
Scrunch (On Knees)

ELEVATE Press
Shoulder Press

ELEVATE Jump **Squat** 

ELEVATE Pull-Up **Pull-Up (Overhand Grip)** 

ELEVATE Row ADJ

Overhand Row (Low)

ELEVATE Core ADJ

Moving Plank (on Elbows)