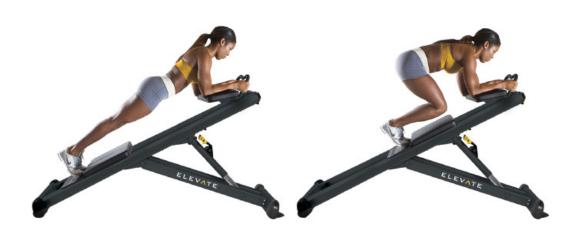

ELEVATE Core ADJ
Scrunch (On Knees)

ELEVATE Press
Shoulder Press

ELEVATE Jump **Squat** 

ELEVATE Pull-Up **Pull-Up (Overhand Grip)** 

ELEVATE Row ADJ

Overhand Row (Low)

ELEVATE Core ADJ

Moving Plank (on Elbows)