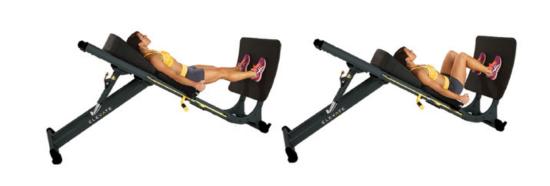

## ROUND 4

Oblique Scrunch with Knees (Left Side)

ELEVATE Press
Push-Up

ELEVATE Jump

Alternating Wide Leg Staggered Squat Jump

ELEVATE Pull-Up **Pull-Up** 

ELEVATE Row ADJ

Alternate Row (Left)