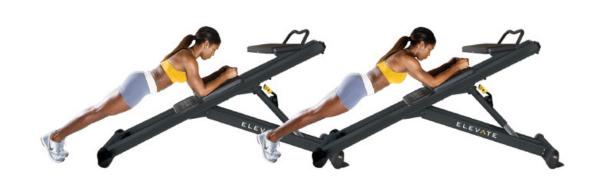

ELEVATE Core ADJ
Scrunch (On Knees)

ELEVATE Press
Shoulder Press

ELEVATE Jump **Squat** 

ELEVATE Pull-Up **Pull-Up (Overhand Grip)** 

ELEVATE Row ADJ

Overhand Row (Low)

ELEVATE Core ADJ

Moving Plank (on Elbows)

ELEVATE Core ADJ

Moving Plank (Arms Extended)

ELEVATE Press
Shoulder Press

ELEVATE Jump
Single Leg Squat (Opposite Side)

ELEVATE Pull-Up

Plyometric Pull-Up

ELEVATE Row ADJ

Alternate Row (Right)