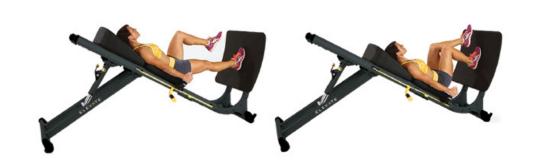

### **ELEVATE CIRCUIT WORKOUT**

**ELEVATE Core ADJ Oblique Scrunch with Knees** (Right Side)

**ELEVATE Press Plyometric Shoulder Press** 

ELEVATE Jump Single Leg Squat

ELEVATE Pull-Up Pull-Up (Underhand Grip)