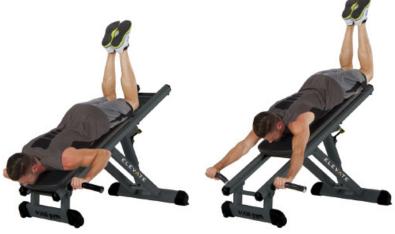

ELEVATE Core ADJ

Moving Plank (Arms Extended)

ELEVATE Press
Shoulder Press

ELEVATE Jump
Single Leg Squat (Opposite Side)

ELEVATE Pull-Up

Plyometric Pull-Up

ELEVATE Row ADJ

Alternate Row (Right)