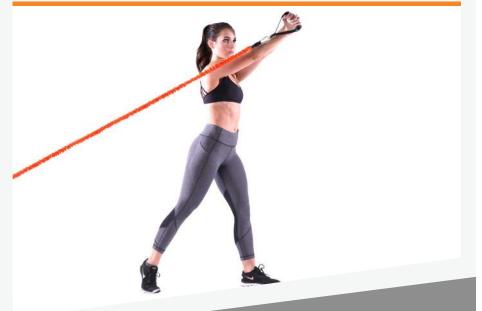

### **WHY SLASTIXS**

STROOPS DESIGNED THE SLASTIX AS AN ANSWER TO OLD-SCHOOL RESISTANCE BANDS. WITH SLASTIX, IF THE RESIS-TANCE BAND INSIDE SNAPS, THE SLEEVE PROTECTS YOU.