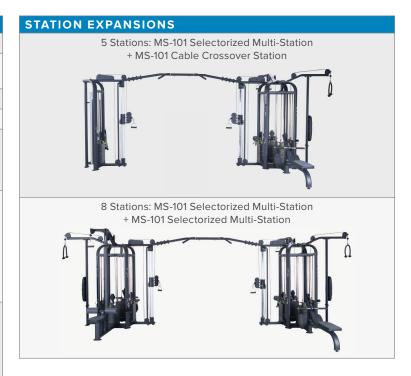

## MS-101 SELECTORIZED MULTI-STATION

Maximize workout options and floorspace with the MS-101 from SportsArt. This versatile and durable 4-stack strength machine comes standard with a cable tower. The remaining three stations can be configured however you want—choosing any combination of cable tower, tricep pushdown, dual lat pulldown or low row. Connect to another MS-101 for eight stations or connect to the MS-101 Cable Crossover Station for a five-station option. Features include 220lbs (100kg) weight stacks, magnetic selector forks, adjustable pulley height, large nonskid footpads and adjustable thigh pads.