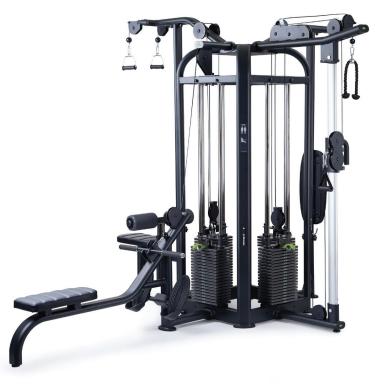

## MS-101 SELECTORIZED MULTI-STATION

Maximize workout options and floorspace with the MS-101 from SportsArt. This versatile and durable 4-stack strength machine comes standard with a cable tower. The remaining three stations can be configured however you want—choosing any combination of cable tower, tricep pushdown, dual lat pulldown or low row. Connect to another MS-101 for eight stations or connect to the MS-101 Cable Crossover Station for a five-station option. Features include 220lbs (100kg) weight stacks, magnetic selector forks, adjustable pulley height, large nonskid footpads and adjustable thigh pads.

| TECHNICAL DETAIL                 |                                                                                                                                                                                                                                                                                                                                                                                                                                                                                                                                                                                                                                                                         |
|----------------------------------|-------------------------------------------------------------------------------------------------------------------------------------------------------------------------------------------------------------------------------------------------------------------------------------------------------------------------------------------------------------------------------------------------------------------------------------------------------------------------------------------------------------------------------------------------------------------------------------------------------------------------------------------------------------------------|
| Main Frame Unit Weight           | 168.7 lbs / 76.7 kg                                                                                                                                                                                                                                                                                                                                                                                                                                                                                                                                                                                                                                                     |
| Main Frame Dimensions<br>(LxWxH) | 32.2 x 32.2 x 80.5 in<br>81.9 x 81.9 x 204.4 cm                                                                                                                                                                                                                                                                                                                                                                                                                                                                                                                                                                                                                         |
| Weight Stacks                    | 220 lbs / 100 kg                                                                                                                                                                                                                                                                                                                                                                                                                                                                                                                                                                                                                                                        |
| Max User Weight                  | 500 lbs / 227 kg                                                                                                                                                                                                                                                                                                                                                                                                                                                                                                                                                                                                                                                        |
| Station Unit Weights             | Low Row: 300.9 lbs / 136.5 kg<br>Lat Pulldown: 316.36 lbs / 143.5 kg<br>Tricep Pushdown: 281.1 lbs / 127.5 kg<br>Cable Tower: 300.9 lbs / 136.5 kg                                                                                                                                                                                                                                                                                                                                                                                                                                                                                                                      |
| Station Dimensions               | Low Row:<br>63.31 x 25.79 x 81.38 in / 160.8 x 65.5 x 206.7 cm<br>Lat Pulldown:<br>43.89 x 27.24 x 90.67 in / 111.5 × 69.2 × 230.3 cm<br>Tricep Pushdown:<br>36.81 x 12.75 x 92.60 in / 93.5 x 32.4 x 235.2 cm<br>Cable Tower:<br>31.22 x 23.70 x 85.47 in / 79.3 x 60.2 x 217.1 cm                                                                                                                                                                                                                                                                                                                                                                                     |
| Features                         | Comes standard with a cable tower with remaining three stations can be configured with any combination of cable tower, tricep pushdown, dual lat pulldown or low row  Connect to another MS-101 for eight stations or connect to the MS-101 Cable Crossover Station for a five-station option.  Magnetized stack-fork with retracting tether makes for instant, secure selection of weights  Deep-groove, 5 inch shrouded pulleys provide faultless cable tracking  Cold rolled steel weight stacks with noise dampening  Stainless steel guide rods resist rust and stay smooth  Internally lubricated 1,500 lb. steel aircraft cables provide guiet, smooth operation |