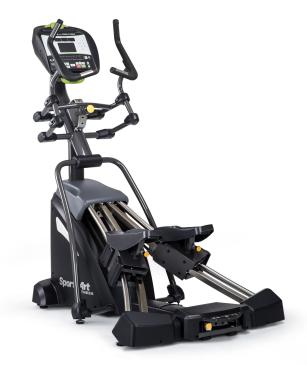

## S775 PINNACLE

Never has a cross trainer offered such incredible diversity and variety. High intensity workouts require unique tools to achieve optimal results while performance athletes of all levels seek power and endurance to maximize their potential when it counts. Everyone is looking to improve balance, stability and functional acuity and now they can have it all with Pinnacle.

## **KEY FEATURES**

- Users can simulate all forms of climb plus have the option to perform short stride intervals in wider positions—ideal for sports conditioning
- 5 position race inspired handrails with dual contact heart rate to accommodate a variety of hand positions
- Stride length is user defined to promote a variety of goals and training modalities
- Two footplate adjustments provide greater comfort when exercising for longer periods or more aggressive positioning for training at higher intensities