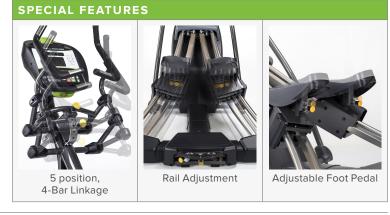

## **KEY FEATURES**

- Users can simulate all forms of climb plus have the option to perform short stride intervals in wider positions—ideal for sports conditioning
- 5 position race inspired handrails with dual contact heart rate to accommodate a variety of hand positions
- Stride length is user defined to promote a variety of goals and training modalities
- Two footplate adjustments provide greater comfort when exercising for longer periods or more aggressive positioning for training at higher intensities

| TECHNICAL DETAILS  |                                                                                                                                                                                                                                                                                                     |
|--------------------|-----------------------------------------------------------------------------------------------------------------------------------------------------------------------------------------------------------------------------------------------------------------------------------------------------|
| Unit Weight        | 352.7 lbs / 160 kg                                                                                                                                                                                                                                                                                  |
| Dimensions (LxWxH) | 66 x 46.5 x 71 in / 167.5 x 118.2 x 180.5 cm                                                                                                                                                                                                                                                        |
| Resistance         | 40 Levels                                                                                                                                                                                                                                                                                           |
| Max Stride Length  | 27.2 in / 69. cm                                                                                                                                                                                                                                                                                    |
| Max User Weight    | 500 lbs / 225 kg                                                                                                                                                                                                                                                                                    |
| Power Requirements | Self-powered                                                                                                                                                                                                                                                                                        |
| Plug Requirements  | N/A                                                                                                                                                                                                                                                                                                 |
| Readouts           | Heart Rate, Cardio Zone, Weight Loss Zone,<br>ActivZone, Calories, Level, Time, Distance,<br>Steps/Min, METs, Total Steps, Human Watts,<br>Stride Meter                                                                                                                                             |
| Workout Programs   | Quick Start, Manual, Random (x 10,000),<br>Interval (x3), Plateau, Fat Burn, HRC (x3)                                                                                                                                                                                                               |
| Features           | 5 position racing inspired handlebars with 4-bar linkage 5 position rail width adjustment Dual position pedal with flexon adjustment Dual contact heart rate sensors Dual headphone jack with built-in volume control Integrated 3-speed fan Built in tablet holder Cardio advisor LED stride meter |
| Optional Features  | iPod & iPhone 30-pin connector SA Well+™ workout tracking function MYE 900Mhz semi-integrated receiver                                                                                                                                                                                              |