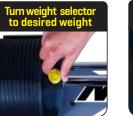

MX80 replaces 13 x fixed Barbells and 13 x fixed EZ-Curl Bars with a compact, convenient and smart system. With either MX80 Bar cradled in the rack, you can simply select weight from 20 - 80lbs [9.1 - 36.3kg] at the turn of a dial.