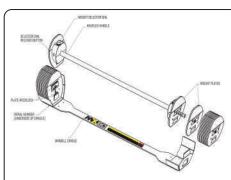

### Includes Straight Bar, EZ-Curl Bar Weight Plates & Rack System

MX80 Rapid Change Bar Systems feature our unique MX SELECT patented rack and pinion design; compact size, balanced, secure and accurate.

The MX80 Rapid Change Bar System includes a Straight Bar and EZ-Curl Bar, all included on it's sleek and compact rack. The MX80 twin bar rack (included) allows for rapid and easy changing between Straight and EZ-Curl Bars, both using the same nylon coated, machined steel weight plates.

MX80 replaces 13 x fixed Barbells and 13 x fixed EZ-Curl Bars with a compact, convenient and smart system. With either MX80 Bar cradled in the rack, you can simply select weight from 20 - 80lbs [9.1 - 36.3kg] at the turn of a dial.