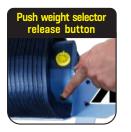

MX80 replaces 13 x fixed Barbells and 13 x fixed EZ-Curl Bars with a compact, convenient and smart system. With either MX80 Bar cradled in the rack, you can simply select weight from 20 - 80lbs [9.1 - 36.3kg] at the turn of a dial.

You securely lock the selected weight into place by pressing the selector dial down into the housing. MX80 Rapid Change Bar System is safe, convenient, accurate, space-efficient and great looking.

The perfect addition to any home fitness area, it pairs with the MX55 Dumbbell System to deliver a total free-weight package.