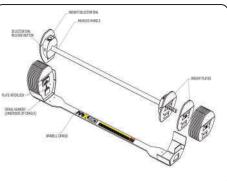

The MX80 Rapid Change Bar System includes a Straight Bar and EZ-Curl Bar, all included on it's sleek and compact rack. The MX80 twin bar rack (included) allows for rapid and easy changing between Straight and EZ-Curl Bars, both using the same nylon coated, machined steel weight plates.

#### MATERIALS

- **BARBELL BODY BAR GRIP**
- WEIGHT PLATES
- HANDSET MECHANISM
- WEIGHT RACK & CRADLE + Powder Coated Steel

+ Steel

Knurled Steel

Steel and ABS

+ Steel Coated in Polyanide Nylon