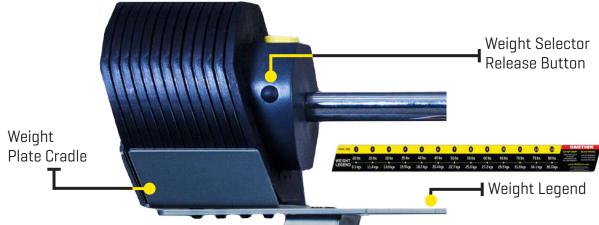

You securely lock the selected weight into place by pressing the selector dial down into the housing. MX80 Rapid Change Bar System is safe, convenient, accurate, space-efficient and great looking.

The perfect addition to any home fitness area, it pairs with the MX55 Dumbbell System to deliver a total free-weight package.