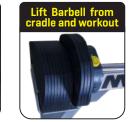

Bar and EZ-Curl Bar, all included on it's sleek and compact rack. The MX80 twin bar rack (included) allows for rapid and easy changing between Straight and EZ-Curl Bars, both using the same nylon coated, machined steel weight plates.

MX80 replaces 13 x fixed Barbells and 13 x fixed EZ-Curl Bars with a compact, convenient and smart system. With either MX80 Bar cradled in the rack, you can simply select weight from 20 - 80lbs [9.1 - 36.3kg] at the turn of a dial.

You securely lock the selected weight into place by pressing the selector dial down into the housing. MX80 Rapid Change Bar System is safe, convenient, accurate, space-efficient and great looking.

The perfect addition to any home fitness area, it pairs with the MX55 Dumbbell System to deliver a total free-weight package.













sales@mxselect.com





## **M**SELECT RAPID CHANGE WEIGHT SYSTEMS

# **MARELL SYSTEM**

### **SPECIFICATIONS & DIMENSIONS**

| TWO BARBELL SYSTEM WEIGHT RANGE    |
|------------------------------------|
| BARBELL LENGTH - MINIMUM WEIGHT    |
| BARBELL LENGTH - MAXIMUM WEIGHT    |
| HANDLE DIMENSIONS                  |
| FOOTPRINT TWO BARBELLS & RACK      |
| TOTAL WEIGHT - TWO BARBELLS & RACK |

#### MATERIALS

- **BARBELL BODY BAR GRIP**
- WEIGHT PLATES
- HANDSET MECHANISM
- WEIGHT RACK & CRADLE + Powder Coated Steel

+ Steel

Knurled Steel

Steel and ABS

+ Steel Coated in Polyanide Nylon

### SHIPPED 2 BOXES PER SYSTEM

- + 20-80 lbs in 5 lb increments
- + 47.4" MIN 20 lbs
- + 57.8" MAX 80 lbs
- + Grip Length 43.5" 110.5 cm
- + 51.77" L x 18.3" W x 28.66" H
- + 136.45 lbs

- + 9.