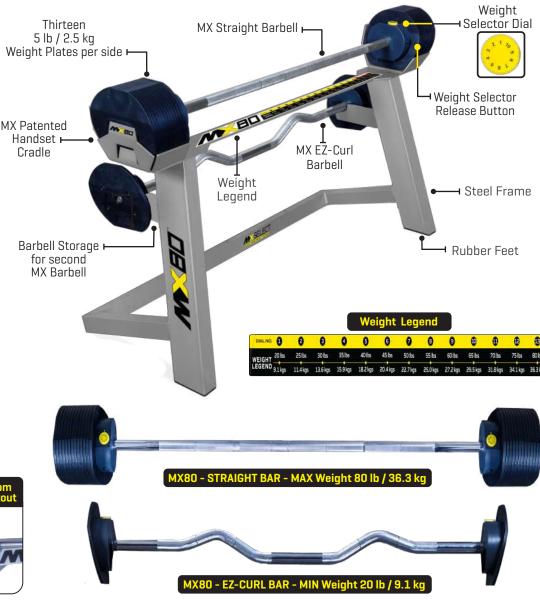

### Includes Straight Bar, EZ-Curl Bar Weight Plates & Rack System

MX80 Rapid Change Bar Systems feature our unique MX SELECT patented rack and pinion design; compact size, balanced, secure and accurate.

The MX80 Rapid Change Bar System includes a Straight Bar and EZ-Curl Bar, all included on it's sleek and compact rack. The MX80 twin bar rack (included) allows for rapid and easy changing between Straight and EZ-Curl Bars, both using the same nylon coated, machined steel weight plates.

MX80 replaces 13 x fixed Barbells and 13 x fixed EZ-Curl Bars with a compact, convenient and smart system. With either MX80 Bar cradled in the rack, you can simply select weight from 20 - 80lbs [9.1 - 36.3kg] at the turn of a dial.

You securely lock the selected weight into place by pressing the selector dial down into the housing. MX80 Rapid Change Bar System is safe, convenient, accurate, space-efficient and great looking.

The perfect addition to any home fitness area, it pairs with the MX55 Dumbbell System to deliver a total free-weight package.