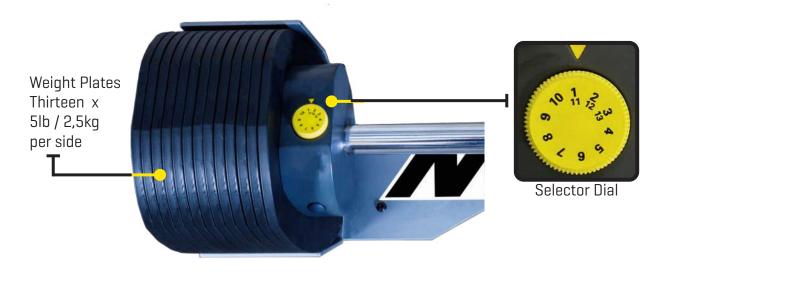

MX80 replaces 13 x fixed Barbells and 13 x fixed EZ-Curl Bars with a compact, convenient and smart system. With either MX80 Bar cradled in the rack, you can simply select weight from 20 - 80lbs [9.1 - 36.3kg] at the turn of a dial.

You securely lock the selected weight into place by pressing the selector dial down into the housing. MX80 Rapid Change Bar System is safe, convenient, accurate, space-efficient and great looking.

The perfect addition to any home fitness area, it pairs with the MX55 Dumbbell System to deliver a total free-weight package.