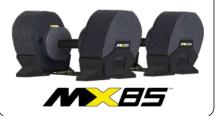

### Includes Straight Bar, EZ-Curl Bar Weight Plates & Rack System

MX80 Rapid Change Bar Systems feature our unique MX SELECT patented rack and pinion design; compact size, balanced, secure and accurate.

The MX80 Rapid Change Bar System includes a Straight Bar and EZ-Curl Bar, all included on it's sleek and compact rack. The MX80 twin bar rack (included) allows for rapid and easy changing between Straight and EZ-Curl Bars, both using the same nylon coated, machined steel weight plates.

MX80 replaces 13 x fixed Barbells and 13 x fixed EZ-Curl Bars with a compact, convenient and smart system. With either MX80 Bar cradled in the rack, you can simply select weight from 20 - 80lbs [9.1 - 36.3kg] at the turn of a dial.