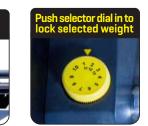

You securely lock the selected weight into place by pressing the selector dial down into the housing. MX80 Rapid Change Bar System is safe, convenient, accurate, space-efficient and great looking.

The perfect addition to any home fitness area, it pairs with the MX55 Dumbbell System to deliver a total free-weight package.