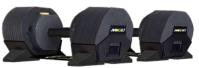

### Includes Straight Bar, EZ-Curl Bar Weight Plates & Rack System

MX80 Rapid Change Bar Systems feature our unique MX SELECT patented rack and pinion design; compact size, balanced, secure and accurate.

The MX80 Rapid Change Bar System includes a Straight Bar and EZ-Curl Bar, all included on it's sleek and compact rack. The MX80 twin bar rack (included) allows for rapid and easy changing between Straight and EZ-Curl Bars, both using the same nylon coated, machined steel weight plates.

MX80 replaces 13 x fixed Barbells and 13 x fixed EZ-Curl Bars with a compact, convenient and smart system. With either MX80 Bar cradled in the rack, you can simply select weight from 20 - 80lbs [9.1 - 36.3kg] at the turn of a dial.