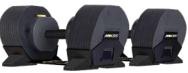

### Includes Straight Bar, EZ-Curl Bar Weight Plates & Rack System

MX80 Rapid Change Bar Systems feature our unique MX SELECT patented rack and pinion design; compact size, balanced, secure and accurate.

The MX80 Rapid Change Bar System includes a Straight Bar and EZ-Curl Bar, all included on it's sleek and compact rack. The MX80 twin bar rack (included) allows for rapid and easy changing between Straight and EZ-Curl Bars, both using the same nylon coated, machined steel weight plates.

MX80 replaces 13 x fixed Barbells and 13 x fixed EZ-Curl Bars with a compact, convenient and smart system. With either MX80 Bar cradled in the rack, you can simply select weight from 20 - 80lbs [9.1 - 36.3kg] at the turn of a dial.