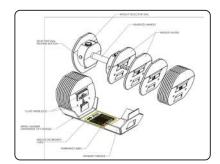

# 14 SYSTEM

The MX55 Rapid Change Dumbbell System feature our unique MX SELECT patented rack and pinion system; compact size, balanced and secure.

One pair of MX55 Dumbbells replaces a 10-piece dumbbell set and a cumbersome rack. The MX55 Rapid Change Dumbbell System includes a sleek rack (rack included) is space efficient and easy to use, perfect for any in-home fitness room.

With the MX55 Dumbbell cradled in the weight rack you can simply select the weight from 10-55 lbs (4.5-24.9 kg) at the turn of a dial. The selected weight is locked into place as soon as the selector dial is pushed home.

### Includes a Pair of Dumbbells, Weight Plates & Rack

### **SPECIFICATIONS & DIMENSIONS**

Steel

WEIGHT RACK & CRADLE & Powder Coated Steel

Knurled Steel

Steel and ABS

Steel Coated in Polyanide Nylon

**DUMBBELL SYSTEM WEIGHT RANGE** 

**DUMBBELL LENGTH - MINIMUM WEIGHT** 

**DUMBBELL LENGTH - MAXIMUM WEIGHT** 

HANDLE DIMENSIONS

**MATERIALS** 

**DUMBBELL BODY** 

**DUMBBELL GRIP** 

**WEIGHT PLATES** 

HANDSET MECHANISM

FOOTPRINT - DUMBBELL & RACK