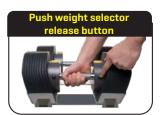

With the MX55 Dumbbell cradled in the weight rack you can simply select the weight from 10-55 lbs (4.5-24.9 kg) at the turn of a dial. The selected weight is locked into place as soon as the selector dial is pushed home.