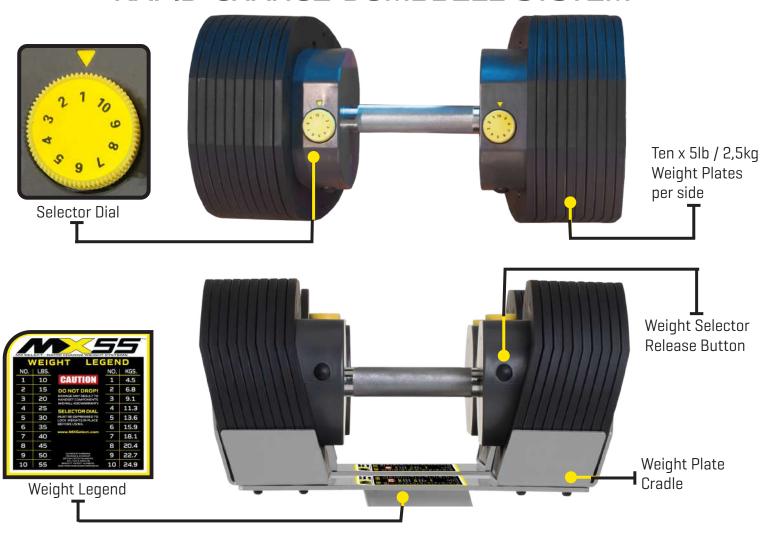

With the MX55 Dumbbell cradled in the weight rack you can simply select the weight from 10-55 lbs (4.5-24.9 kg) at the turn of a dial. The selected weight is locked into place as soon as the selector dial is pushed home.

### **SPECIFICATIONS & DIMENSIONS**

Steel

WEIGHT RACK & CRADLE & Powder Coated Steel

Knurled Steel

Steel and ABS

Steel Coated in Polyanide Nylon

**DUMBBELL SYSTEM WEIGHT RANGE** 

**DUMBBELL LENGTH - MINIMUM WEIGHT** 

**DUMBBELL LENGTH - MAXIMUM WEIGHT** 

HANDLE DIMENSIONS

**MATERIALS** 

**DUMBBELL BODY** 

**DUMBBELL GRIP** 

**WEIGHT PLATES** 

HANDSET MECHANISM

FOOTPRINT - DUMBBELL & RACK

TOTAL WEIGHT - DUMBBELL & RACK

- ◆ 10-55 lbs in 5 lb increments
- ♦ 9.58" MIN 10 lbs
- + 15.94" MAX 55 lbs
- ♣ Grip Length 5.31" 13.5 cm
- + 18.74" L x 22" W x 30.68" H
- + 142 lbs

- + 4.5-24.9 kg in 2.25 kg increments
- + 24.3cm MIN 4.5 kg
- + 40.5cm MAX 24.9 kg
- ♣ Grip Diamater 1.29" 3.27 cm
- ♣ 47.6 cm L x 55.9 cm W x 77.9 cm H
- + 64.4 kg