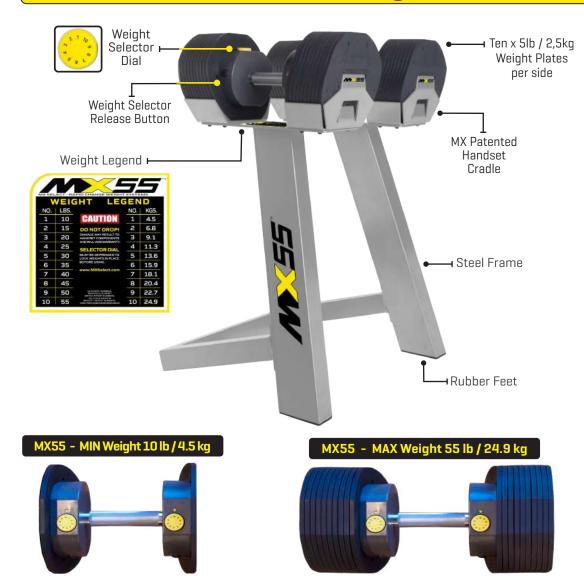

### **SPECIFICATIONS & DIMENSIONS**

Steel

WEIGHT RACK & CRADLE & Powder Coated Steel

Knurled Steel

Steel and ABS

Steel Coated in Polyanide Nylon

**DUMBBELL SYSTEM WEIGHT RANGE** 

**DUMBBELL LENGTH - MINIMUM WEIGHT** 

**DUMBBELL LENGTH - MAXIMUM WEIGHT** 

HANDLE DIMENSIONS

**MATERIALS** 

**DUMBBELL BODY** 

**DUMBBELL GRIP** 

**WEIGHT PLATES** 

HANDSET MECHANISM

FOOTPRINT - DUMBBELL & RACK

TOTAL WEIGHT - DUMBBELL & RACK

- ◆ 10-55 lbs in 5 lb increments
- ♦ 9.58" MIN 10 lbs
- + 15.94" MAX 55 lbs
- ♣ Grip Length 5.31" 13.5 cm
- + 18.74" L x 22" W x 30.68" H
- + 142 lbs

- + 4.5-24.9 kg in 2.25 kg increments
- + 24.3cm MIN 4.5 kg
- + 40.5cm MAX 24.9 kg
- ♣ Grip Diamater 1.29" 3.27 cm
- ♣ 47.6 cm L x 55.9 cm W x 77.9 cm H
- + 64.4 kg