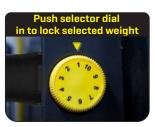

With the MX55 Dumbbell cradled in the weight rack you can simply select the weight from 10-55 lbs (4.5-24.9 kg) at the turn of a dial. The selected weight is locked into place as soon as the selector dial is pushed home.