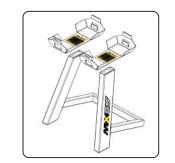

# 14 SYSTEM

The MX55 Rapid Change Dumbbell System feature our unique MX SELECT patented rack and pinion system; compact size, balanced and secure.

One pair of MX55 Dumbbells replaces a 10-piece dumbbell set and a cumbersome rack. The MX55 Rapid Change Dumbbell System includes a sleek rack (rack included) is space efficient and easy to use, perfect for any in-home fitness room.

### Includes a Pair of Dumbbells, Weight Plates & Rack

### **SPECIFICATIONS & DIMENSIONS**

Steel

WEIGHT RACK & CRADLE & Powder Coated Steel

Knurled Steel

Steel and ABS

Steel Coated in Polyanide Nylon

**DUMBBELL SYSTEM WEIGHT RANGE** 

**DUMBBELL LENGTH - MINIMUM WEIGHT** 

**DUMBBELL LENGTH - MAXIMUM WEIGHT** 

HANDLE DIMENSIONS

**MATERIALS** 

**DUMBBELL BODY** 

**DUMBBELL GRIP** 

**WEIGHT PLATES** 

HANDSET MECHANISM

FOOTPRINT - DUMBBELL & RACK