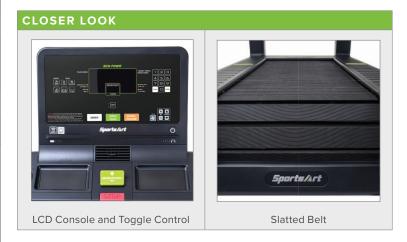

| TECHNICAL DETAILS  |                                                                                                                                                                                                                                                                                                                                         |  |
|--------------------|-----------------------------------------------------------------------------------------------------------------------------------------------------------------------------------------------------------------------------------------------------------------------------------------------------------------------------------------|--|
| Unit Weight        | 567.6 lbs / 258 kg                                                                                                                                                                                                                                                                                                                      |  |
| Dimensions (LxWxH) | 84.1 x 35.6 x 65.2 in / 213.6 x 90.5 x 165.5 cm                                                                                                                                                                                                                                                                                         |  |
| Running Area (LxW) | 58 x 21 in / 147.32 x 53.34 cm                                                                                                                                                                                                                                                                                                          |  |
| Speed Range        | 2–15 mph / 3.2–24 kph                                                                                                                                                                                                                                                                                                                   |  |
| Incline            | 4° fixed incline                                                                                                                                                                                                                                                                                                                        |  |
| Drive Motor        | N/A                                                                                                                                                                                                                                                                                                                                     |  |
| Power Requirements | 120v / 60Hz / Input: 35 / Output: Max 200w                                                                                                                                                                                                                                                                                              |  |
| Max User Weight    | 330 lbs / 150 kg                                                                                                                                                                                                                                                                                                                        |  |
| Readouts           | Calories, Time, Distance, Cal/HR, Mets, Pace,<br>Human Watts, Heart Rate, Your Speed, Target<br>Speed, Resistance, Instant Watt To Grid                                                                                                                                                                                                 |  |
| Workout Mode       | Run/Push                                                                                                                                                                                                                                                                                                                                |  |
| Goals              | Time, Distance, Calories, Watt-Hour To Grid                                                                                                                                                                                                                                                                                             |  |
| Features           | Slatted belt increases feel and comfort while exercising Elegant LCD display easily portrays key data readouts Accommodates walking, jogging, running, sprinting, and sled-pushing Sled-push mode with multiple levels of resistance Non-motorized 3-speed fan Watt-hour to grid goal Hybrid mechanical/electro-magnetic braking system |  |