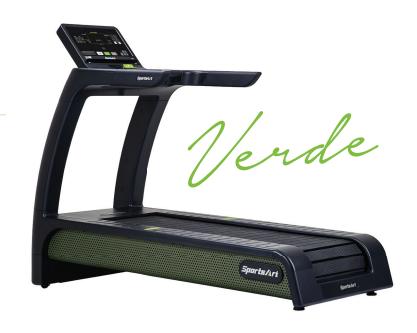

## G690 TREADMILL

Verde is the industry's first treadmill capable of harnessing human power and converting it to utility grade electricity. The sleek, non-motorized design combines supremely low friction and flat-slat belt to create an approachable unit that feels remarkably natural and comfortable. Utilizing both mechanical and electrical braking systems the Verde allows walking, jogging, running, sprinting or sled pushing features that cater to a broad spectrum of users, from deconditioned to elite athletes and is capable of capturing up to 200 Watts/hour of energy.