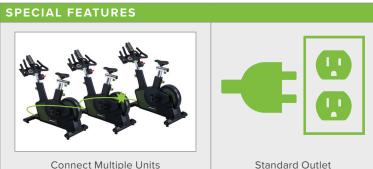

## **KEY FEATURES**

- ECO-POWR<sup>™</sup> integrated inverter
- · Electronic resistance control with emergency stop lever
- · 6-colored LED light console indicates workout intensity
- Dual-sided SPD pedals
- · Fore and aft adjustment on seat and handlebars