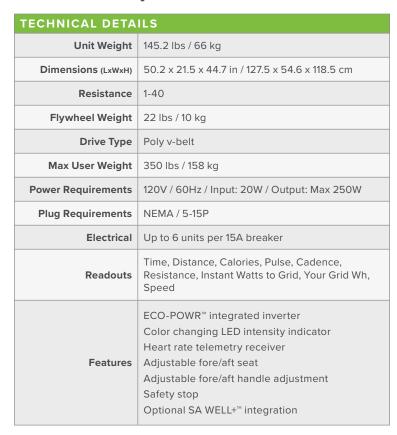

## (54) ECO-POWR Status

## G516 INDOOR CYCLE

SportsArt's ECO-POWR™ Status line is the embodiment of design, technology, sustainability, and cardiovascular excellence. The sleek angles and premium features combine with state-of-the-art energy generating technology to produce an engaging workout that users can feel good about. The G516 Indoor Cycle features intuitive adjustment points, a clear LCD console to track workout metrics, and a color-changing LED display that indicates workout intensity.

## **KEY FEATURES**

- ECO-POWR<sup>™</sup> integrated inverter
- · Electronic resistance control with emergency stop lever
- · 6-colored LED light console indicates workout intensity
- Dual-sided SPD pedals
- · Fore and aft adjustment on seat and handlebars