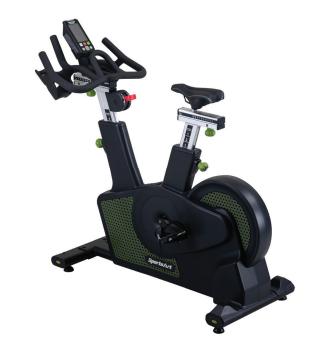

## (54) ECO-POWR Status

## G516 INDOOR CYCLE

SportsArt's ECO-POWR™ Status line is the embodiment of design, technology, sustainability, and cardiovascular excellence. The sleek angles and premium features combine with state-of-the-art energy generating technology to produce an engaging workout that users can feel good about. The G516 Indoor Cycle features intuitive adjustment points, a clear LCD console to track workout metrics, and a color-changing LED display that indicates workout intensity.