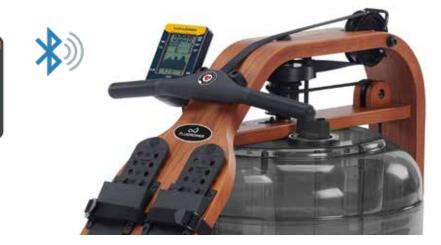

## **TOUCH HEART RATE HANDLE**

The FluidRower Touch Heart Rate Handle communicates accurate heart rate data directly from the handle to the console of your connected FluidRower. No cumbersome, uncomfortable, sweaty chest straps, no additional watch or hardware required, just hold on and row.

This world first capability is packaged into a deluxe handle that monitors your heart rate per minute through the comfortable conductive handle grips and then via Bluetooth technology transmits your heart rate to the console in real time.

Understanding your heart rate response to your rowing effort is the key to maximizing your fitness goals. Monitoring your heart rate on a rowing machine has never been this easy and convenient.