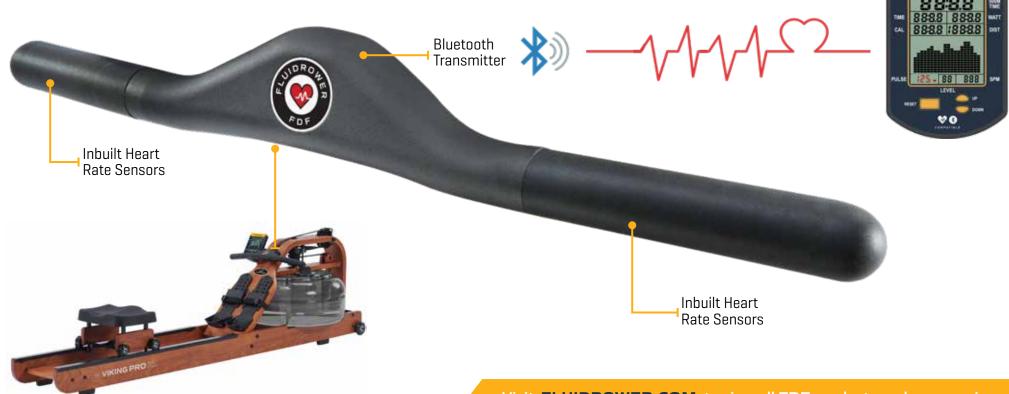

## **TOUCH HEART RATE HANDLE**

The FluidRower Touch Heart Rate Handle communicates accurate heart rate data directly from the handle to the console of your connected FluidRower. No cumbersome, uncomfortable, sweaty chest straps, no additional watch or hardware required, just hold on and row.

This world first capability is packaged into a deluxe handle that monitors your heart rate per minute through the comfortable conductive handle grips and then via Bluetooth technology transmits your heart rate to the console in real time.

Understanding your heart rate response to your rowing effort is the key to maximizing your fitness goals. Monitoring your heart rate on a rowing machine has never been this easy and convenient.