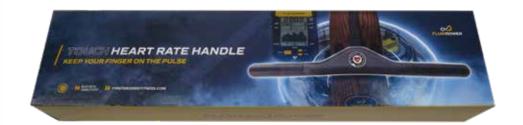

## **TOUCH HEART RATE HANDLE**

The FluidRower Touch Heart Rate Handle communicates accurate heart rate data directly from the handle to the console of your connected FluidRower. No cumbersome, uncomfortable, sweaty chest straps, no additional watch or hardware required, just hold on and row.

## TOUCH HEART RATE HANDLE