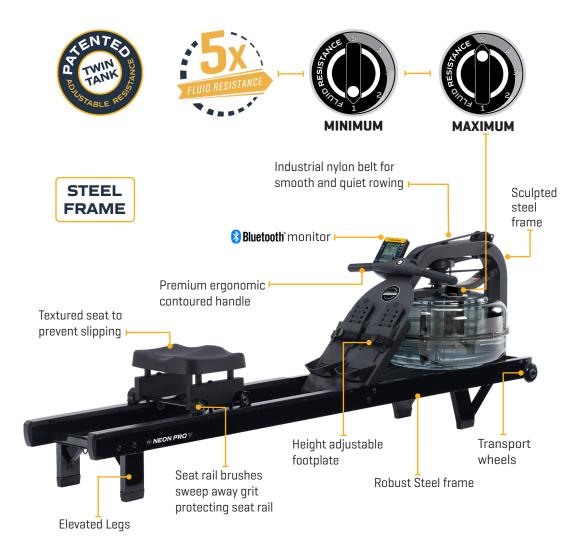

# COMMERCIAL FLUIDROWER

The FDF NEON Pro V FluidRower is a commercial grade rowing ergometer with an instant natural catch and a smooth consistent feel through the whole rowing stroke. The adjustable fluid resistance is created by the unique semi isokinetic properties of our patented Twin Tank, 5 level Adjustable Fluid Resistance system.

The NEON Pro V will accommodate all levels and abilities from general fitness, to elite athletes, and is ideally suited for rehabilitation and medical applications.

The NEON Pro V FluidRower has a unique clean line robust design with the central horizontal Fluid Resistance Twin Tank, a convenient height rowing seat and a comparatively short frame length.

## **PRODUCT SPECIFICATIONS**

PRODUCT MODEL NO: **EPBV** 

FLUID RESISTANCE: FDF Horizontal V Twin Tank - 5 Levels MONITOR: FDF Bluetooth' / Heart Rate Compatible

36.69kg [86.29lb] PRODUCT NET WEIGHT: PRODUCT GROSS WEIGHT: 48.94kg (107.89lb)

DIMENSIONS: L 2,160mm [85.03"] x W 540mm [21.25"] x H 680mm [26.77"]

L 2,450mm (9645") x W 1,150mm (45.27") MIN ACTIVE AREA REQUIRED:

STORED VERTICAL DIMENSIONS: L 680mm [26.77"] x W 540mm [21.25"] x H 2,130mm [85.03"]