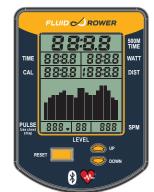

# **CONSOLE FEATURES**

- + Bluetooth Connectivity
- + Auto start
- + Time Elapsed time
- + Level Auto to selected resistance level
- + 500M Time Time to row 500 meters
- + Watt Unit of power per stroke
- + Distance Updated every second
- + SPM Strokes per minute
- + Power Graphs 2 Options
- + Heart rate Polar compatible
- + Calories burned per hour