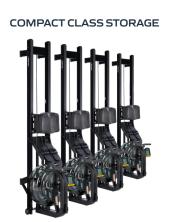

The attractive design provides practical benefits for easy access and minimal floor space requirements. It is light enough to be moved between rooms or stored upright when not in use. Every commercial fitness facility needs a rowing machine and the Neon Pro V FluidRower is an ideal inclusion.