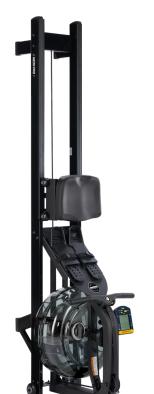

The elevated seat height of the NEON Pro V makes for easy on and off access for all users. This ease of access is essential for quick changes during circuit rowing classes and important in all commercial fitness facilities.

The attractive design provides practical benefits for easy access and minimal floor space requirements. It is light enough to be moved between rooms or stored upright when not in use. Every commercial fitness facility needs a rowing machine and the Neon Pro V FluidRower is an ideal inclusion.