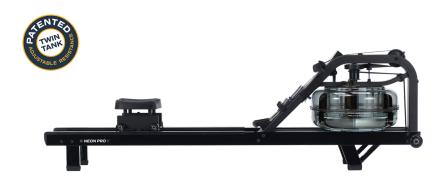

# NEON PRO V BLACK

# COMMERCIAL FLUIDROWER

The FDF NEON Pro V FluidRower is a commercial grade rowing ergometer with an instant natural catch and a smooth consistent feel through the whole rowing stroke. The adjustable fluid resistance is created by the unique semi isokinetic properties of our patented Twin Tank, 5 level Adjustable Fluid Resistance system.

The elevated seat height of the NEON Pro V makes for easy on and off access for all users. This ease of access is essential for quick changes during circuit rowing classes and important in all commercial fitness facilities.

The NEON Pro V will accommodate all levels and abilities from general fitness, to elite athletes, and is ideally suited for rehabilitation and medical applications.

The NEON Pro V FluidRower has a unique clean line robust design with the central horizontal Fluid Resistance Twin Tank, a convenient height rowing seat and a comparatively short frame length.

The attractive design provides practical benefits for easy access and minimal floor space requirements. It is light enough to be moved between rooms or stored upright when not in use. Every commercial fitness facility needs a rowing machine and the Neon Pro V FluidRower is an ideal inclusion.