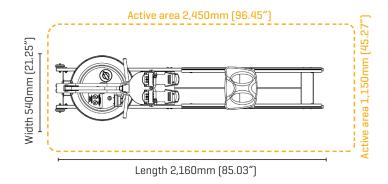

DIMENSIONS: L 2,160mm [85.03"] x W 540mm [21.25"] x H 680mm [26.77"]

L 2,450mm (9645") x W 1,150mm (45.27") MIN ACTIVE AREA REQUIRED:

STORED VERTICAL DIMENSIONS: L 680mm [26.77"] x W 540mm [21.25"] x H 2,130mm [85.03"]