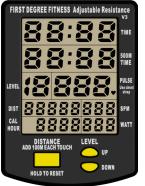

#### **CONSOLE FEATURES**

- + Auto start
  - + Time Elapsed time
- + 500M Time Time to row 500 meters
- + Watt Unit of power per stroke
- + Distance Updated every meter
- + SPM Strokes per minute
- + Calories burned per hour
- + Level Up/Down to align level of selected fluid resistance
- Pulse Requires optional fitted receiver and chest strap (sold sepratately)