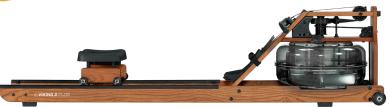

# VIKING 2 PLUS

### **RESIDENTIAL FLUIDROWER**

The FDF Viking 2 Plus FluidRower is a sleek and modern rower designed for casual cardio or high-intensity training. This Viking 2 Plus features a durable, sturdy constructed frame from ethically sourced American Ash woodgrain.

The Viking 2 Plus has 4 levels of adjustable Fluid Resistance provided by our patented Twin Tank system. Manually adjust the resistance by turning a tactile and audible selector dial, assuring accurate and even level selection.

The 4 levels of Adjustable Fluid Resistance provide a consistent resistance throughout the entire rowing stroke. The range of adjustability from level 1 "feather light" to level 4 for an intense workout.