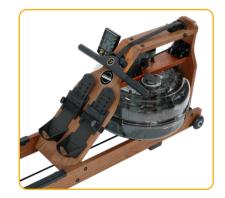

### **RESIDENTIAL FLUIDROWER**

The FDF Viking 2 Plus FluidRower is a sleek and modern rower designed for casual cardio or high-intensity training. This Viking 2 Plus features a durable, sturdy constructed frame from ethically sourced American Ash woodgrain.

The Viking 2 Plus has 4 levels of adjustable Fluid Resistance provided by our patented Twin Tank system. Manually adjust the resistance by turning a tactile and audible selector dial, assuring accurate and even level selection.