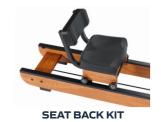

Easy to stow-away, stand this model on its end for compact storage.

It is appealing to a broad market, including rehab and seniors. The Viking 2 Plus is also compatible with FDF's optional Seat Back Kit for extra lumbar support, and the Elevate Kit for easier on-off access.

#### OPTIONAL FLUIDROWER ACCESSORIES

FLUIDROWER.com

\* FDF reserves the right to modify any product design, manufacture or aesthetic without notice or consultation. Product specifications and warranties may vary from country to country