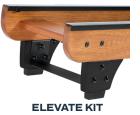

Easy to stow-away, stand this model on its end for compact storage.

It is appealing to a broad market, including rehab and seniors. The Viking 2 Plus is also compatible with FDF's optional Seat Back Kit for extra lumbar support, and the Elevate Kit for easier on-off access.

#### OPTIONAL FLUIDROWER ACCESSORIES

FLUIDROWER.com

\* FDF reserves the right to modify any product design, manufacture or aesthetic without notice or consultation. Product specifications and warranties may vary from country to country