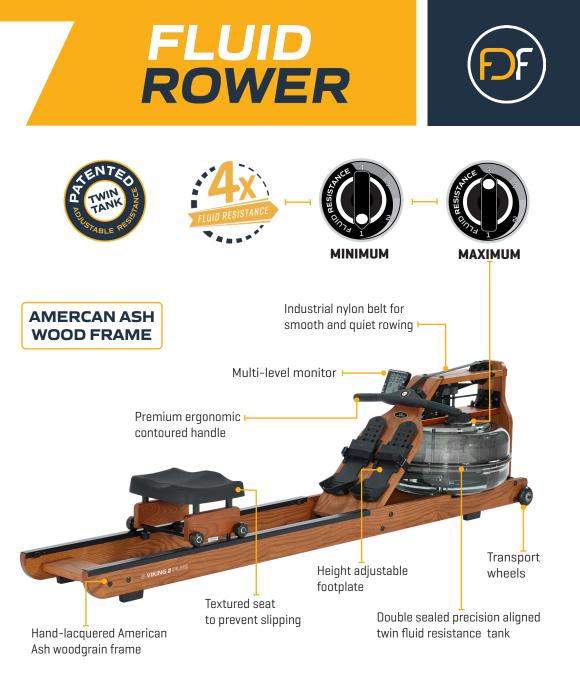

### **RESIDENTIAL FLUIDROWER**

The FDF Viking 2 Plus FluidRower is a sleek and modern rower designed for casual cardio or high-intensity training. This Viking 2 Plus features a durable, sturdy constructed frame from ethically sourced American Ash woodgrain.

The Viking 2 Plus has 4 levels of adjustable Fluid Resistance provided by our patented Twin Tank system. Manually adjust the resistance by turning a tactile and audible selector dial, assuring accurate and even level selection.

The 4 levels of Adjustable Fluid Resistance provide a consistent resistance throughout the entire rowing stroke. The range of adjustability from level 1 "feather light" to level 4 for an intense workout.

Easy to stow-away, stand this model on its end for compact storage.

It is appealing to a broad market, including rehab and seniors. The Viking 2 Plus is also compatible with FDF's optional Seat Back Kit for extra lumbar support, and the Elevate Kit for easier on-off access.