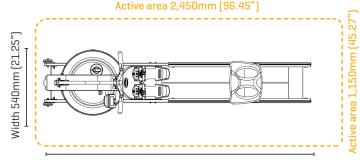

#### **PRODUCT SPECIFICATIONS**

| PRODUCT MODEL NO:           | VK2P                                                                                             |
|-----------------------------|--------------------------------------------------------------------------------------------------|
| FLUID RESISTANCE:           | Horizontal FDF Twin Tank - 4 Levels                                                              |
| MONITOR:                    | FDF PLUS Colsole                                                                                 |
| PRODUCT NET WEIGHT:         | 32.70kg (72.08lb)                                                                                |
| PRODUCT GROSS WEIGHT:       | 38.20kg (84.21lb)                                                                                |
| DIMENSIONS:                 | L 2,130mm (83.85") x W 540mm (21.25") x H 520mm (20.47")                                         |
| MIN ACTIVE AREA REQUIRED:   | L 2,450mm (9645") x W 1,150mm (45.27")                                                           |
| STORED VERTICAL DIMENSIONS: | L 520mm (20.47") x W 540mm (21.25") x H 2,130mm (83.85")                                         |
| MAX USER WEIGHT:            | 150kg (330lb)                                                                                    |
| COMMERCIAL WARRANTY:        | Frame 10 years - Fluid Tank 5 years<br>Mechanical and all other non wearing components - 2 years |