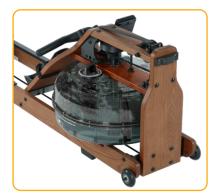

### **RESIDENTIAL FLUIDROWER**

The FDF Viking 2 Plus FluidRower is a sleek and modern rower designed for casual cardio or high-intensity training. This Viking 2 Plus features a durable, sturdy constructed frame from ethically sourced American Ash woodgrain.

The Viking 2 Plus has 4 levels of adjustable Fluid Resistance provided by our patented Twin Tank system. Manually adjust the resistance by turning a tactile and audible selector dial, assuring accurate and even level selection.