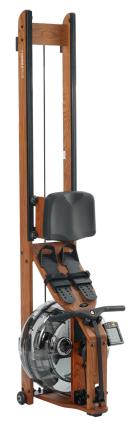

Easy to stow-away, stand this model on its end for compact storage.

It is appealing to a broad market, including rehab and seniors. The Viking 2 Plus is also compatible with FDF's optional Seat Back Kit for extra lumbar support, and the Elevate Kit for easier on-off access.