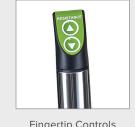

## **KEY FEATURES**

- Industry leading 17-29" adjustable stride length
- Fingertip controls
- Resistance toggle control

| TECHNICAL DETAILS        |                                                                                                                                                                                          |
|--------------------------|------------------------------------------------------------------------------------------------------------------------------------------------------------------------------------------|
| Unit Weight              | 407 lbs / 185 kg                                                                                                                                                                         |
| Dimensions (LxWxH)       | 87.5 x 26.4 x 69 in / 222.2 x 67 x 175.6 cm                                                                                                                                              |
| Resistance               | 40 levels                                                                                                                                                                                |
| Stride Length            | 17–29 in / 45–73 cm                                                                                                                                                                      |
| Power Requirements       | Self-powered                                                                                                                                                                             |
| Max User Weight          | 500 lbs / 227.3 kg                                                                                                                                                                       |
| Step Up Height           | 12.75 in / 32.4 cm                                                                                                                                                                       |
| Readouts                 | Heart Rate, Weight Loss Zone, Cardio Zone, Time,<br>Distance, Calories, Resistance, Total Strides,<br>Strides/Min, Stride Length, Calories/Hour                                          |
| Workout Programs         | Manual, Random, Interval, Plateau, Vari-Stride,<br>Fit Test, Weight loss, Cardio, Custom HR                                                                                              |
| Features                 | Self-powered<br>Industry leading 17–29 in adjustable stride length<br>MyFlex <sup>™</sup> Plus pedal cushioning system<br>Resistance toggle control<br>Fingertip controls<br>3-Speed fan |
| <b>Optional Features</b> | SA Well+ <sup>™</sup> Integration                                                                                                                                                        |

## SPECIAL FEATURES

**Fingertip Controls** 

Self-Powered