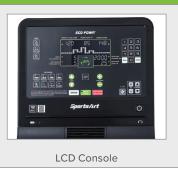

## **KEY FEATURES**

- Industry leading 17-29" adjustable stride length
- Fingertip controls
- Resistance toggle control

| TECHNICAL DETAILS        |                                                                                                                                                                                          |
|--------------------------|------------------------------------------------------------------------------------------------------------------------------------------------------------------------------------------|
| Unit Weight              | 407 lbs / 185 kg                                                                                                                                                                         |
| Dimensions (LxWxH)       | 87.5 x 26.4 x 69 in / 222.2 x 67 x 175.6 cm                                                                                                                                              |
| Resistance               | 40 levels                                                                                                                                                                                |
| Stride Length            | 17–29 in / 45–73 cm                                                                                                                                                                      |
| Power Requirements       | Self-powered                                                                                                                                                                             |
| Max User Weight          | 500 lbs / 227.3 kg                                                                                                                                                                       |
| Step Up Height           | 12.75 in / 32.4 cm                                                                                                                                                                       |
| Readouts                 | Heart Rate, Weight Loss Zone, Cardio Zone, Time,<br>Distance, Calories, Resistance, Total Strides,<br>Strides/Min, Stride Length, Calories/Hour                                          |
| Workout Programs         | Manual, Random, Interval, Plateau, Vari-Stride,<br>Fit Test, Weight loss, Cardio, Custom HR                                                                                              |
| Features                 | Self-powered<br>Industry leading 17–29 in adjustable stride length<br>MyFlex <sup>™</sup> Plus pedal cushioning system<br>Resistance toggle control<br>Fingertip controls<br>3-Speed fan |
| <b>Optional Features</b> | SA Well+ <sup>™</sup> Integration                                                                                                                                                        |