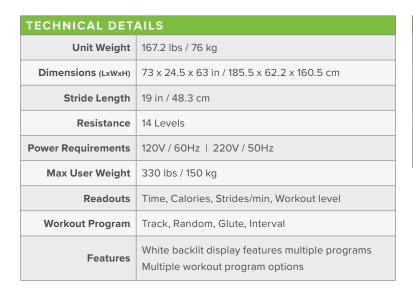

## E80C ELLIPTICAL

SportsArt's residential cardio line embodies a strict adherence to producing durable and reliable products that incorporate excellent biomechanics. Our dependable, industrial-quality manufacturing ensures each machine is built to endure the most demanding environments. The E80C Elliptical offers users multiple handgrip positions, cushioned pedal inserts and a comfortable motion path to allow for a low-impact, high-efficiency workout.