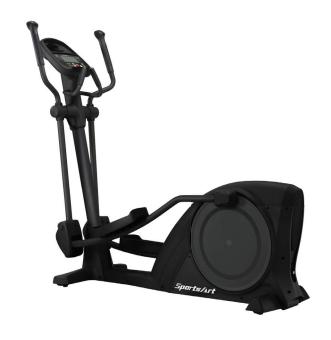

## E80C ELLIPTICAL

SportsArt's residential cardio line embodies a strict adherence to producing durable and reliable products that incorporate excellent biomechanics. Our dependable, industrial-quality manufacturing ensures each machine is built to endure the most demanding environments. The E80C Elliptical offers users multiple handgrip positions, cushioned pedal inserts and a comfortable motion path to allow for a low-impact, high-efficiency workout.

## **KEY FEATURES**

- · Cushioned pedal inserts
- · Comfort grip, non-skid handles

| WARRANTY*                                           |                   |
|-----------------------------------------------------|-------------------|
| Frame                                               | Lifetime**        |
| Parts                                               | 5 years           |
| Electronics                                         | 3 Years           |
| Labor                                               | 1 Years           |
| High Wear Items /<br>Headphone Jack / USB Connector | 90 days, no labor |